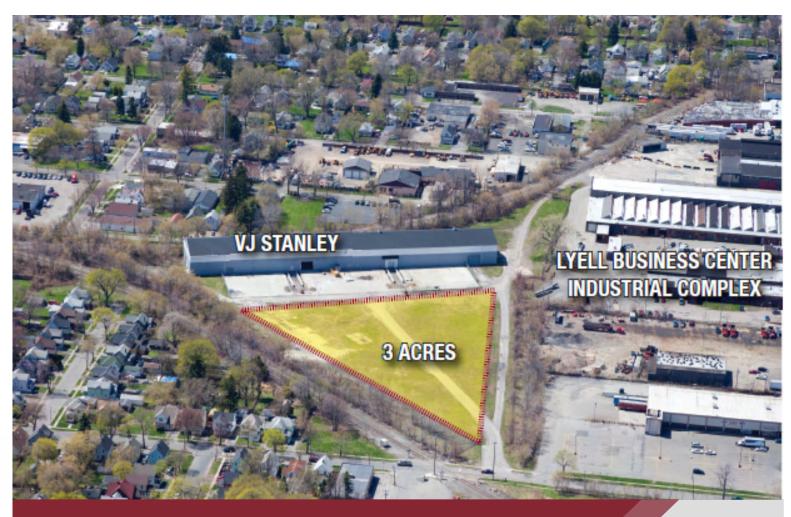

# **3 ACRES READY TO BE DEVELOPED** 595 Hague Street, Rochester NY 14606

**TOM LATTA** VP of Leasing & Tenant Relations (585) 478-7824 tlatta@buckprop.com

### ABOUT THE SPACE

3 acres of land available for development or exterior storage in a convenient central location off Lyell Avenue. Adjacent to Lyell Business Center and VJ Stanley. Close to I-490 and I-390.