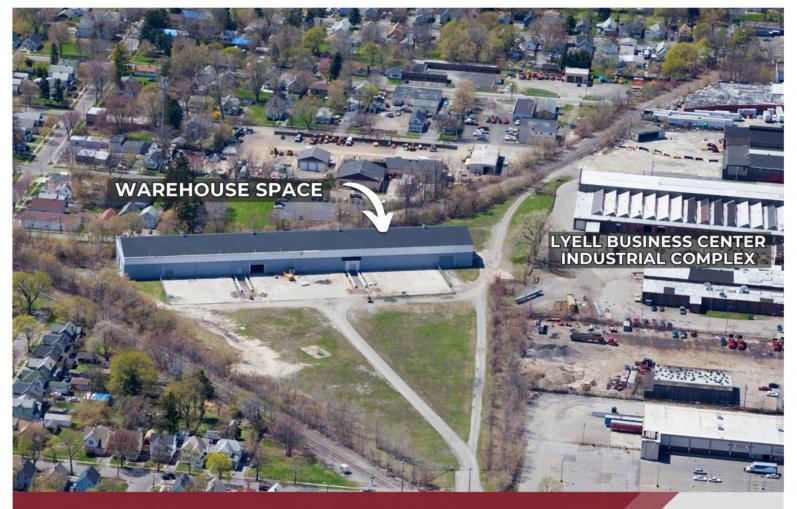

# **WAREHOUSE OPPORTUNITY** 595 Hague Street, Rochester NY 14606

**TOM LATTA** VP of Leasing & Tenant Relations (585) 478-7824 tlatta@buckprop.com

#### ABOUT THE SPACE

A 40,000 SF warehouse is available on Hague Street, featuring 40' clearance height and one grade-level door. Conveniently located just off Lyell Avenue, the property sits adjacent to the Lyell Business Center and offers easy access to I-490 and I-390. Ideal for storage, light manufacturing, or distribution.