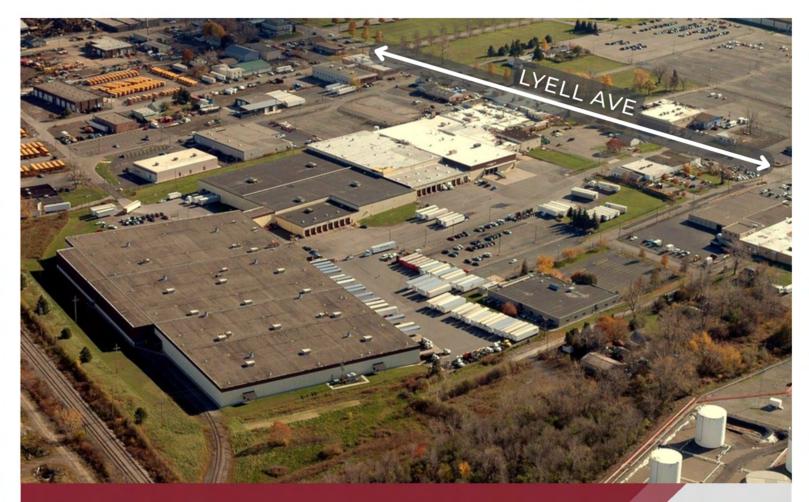

# **GATEWAY BUSINESS CENTER**

1680 Lyell Ave, Rochester, NY 14606

TOM LATTA

VP of Leasing & Tenant

Relations

(585) 478-7824

tlatta@buckprop.com

### **ABOUT THE SPACE**

Conveniently located off Lyell Avenue, this 3,998 SF warehouse offers 17' clearance height and one grade-level door. Positioned just minutes from both the western suburbs and downtown Rochester, the property provides excellent access to I-490 and I-390. Located on major truck Route 31, it also features ample parking.