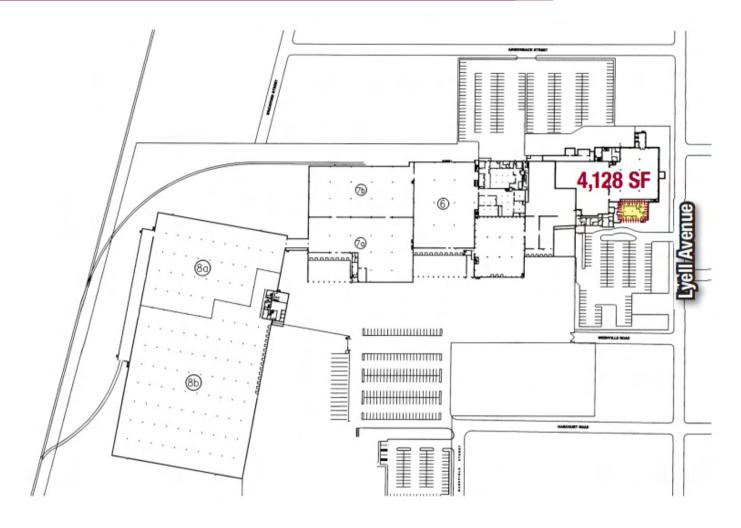

## **SQUARE FOOTAGE**

4,128 SF Available

#### **ABOUT THE SPACE**

Conveniently located second floor office space just minutes from both western suburbs and downtown. Great expressway access for I-490 and I-390. Right on major truck Rt. 31. Lots of parking. Near restaurants and shopping.