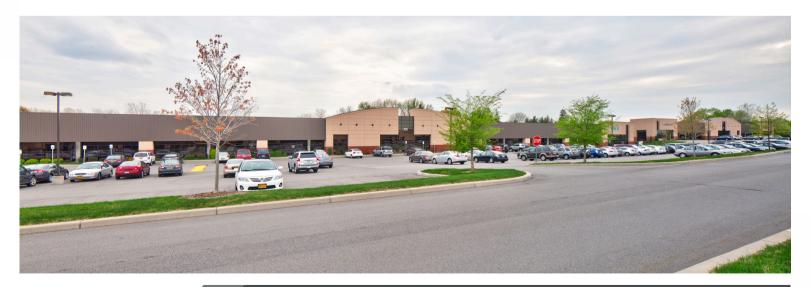

#### ABOUT THE SPACE

Eagle's Landing is a flex business park with a campusstyle setting located in the desirable Henrietta suburb of Rochester. The business park is comprised of four parallel flex buildings totaling 190,000 square feet with ample free parking. This space features office space, as well as a climate-controlled lab area and one dock.

#### ABOUT THE SPACE

Eagle's Landing is a flex business park with a campusstyle setting in the desirable Henrietta suburb of Rochester. The park includes four parallel flex buildings totaling 190,000 square feet. The available 5,403 SF space features 1,500 SF of office and 3,900 SF of warehouse, one loading dock, and ample surface parking.