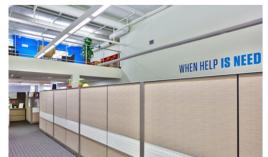

#### ABOUT THE SPACE

This modern office space features an open floor plan with perimeter offices, multiple conference rooms, a large meeting area, and exposed ceiling and ductwork. As an end cap space, this office features extra windows with plenty of natural light. The space has one dock, with the ability to install five more.