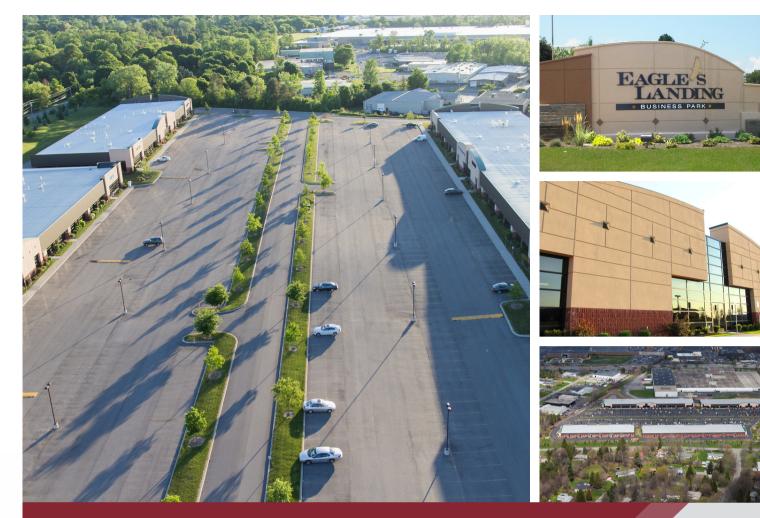

#### ABOUT THE SPACE

Eagle's Landing is a flex business park with a campusstyle setting located in the desirable Henrietta suburb of Rochester. The business park is comprised of four parallel flex buildings totaling 190,000 square feet with ample free parking. This space features office space, as well as a climate-controlled lab area and one dock.

#### ABOUT THE SPACE

Eagle's Landing is a flex business park with a campusstyle setting in the desirable Henrietta suburb of Rochester. The park includes four parallel flex buildings totaling 190,000 square feet. The available 5,403 SF space features 1,500 SF of office and 3,900 SF of warehouse, one loading dock, and ample surface parking.