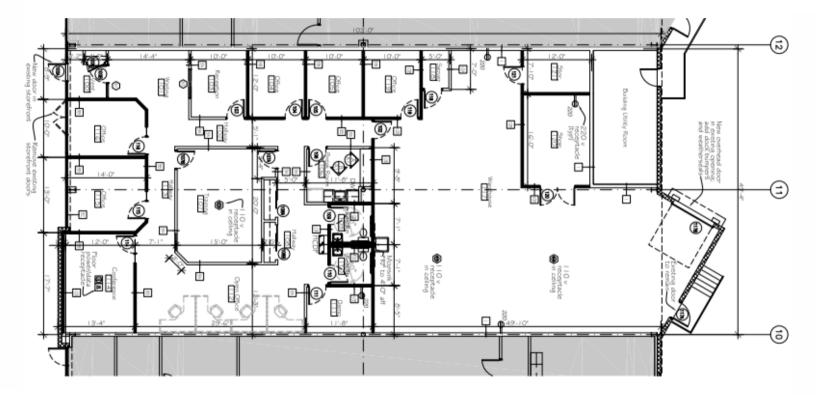

#### ABOUT THE SPACE

This modern office space features an open floor plan with perimeter offices, multiple conference rooms, a large meeting area, and exposed ceiling and ductwork. As an end cap space, this office features extra windows with plenty of natural light. The space has one dock, with the ability to install five more.