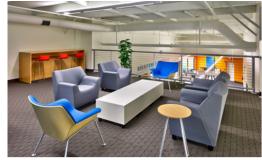

#### ABOUT THE SPACE

This modern office space features an open floor plan with perimeter offices, multiple conference rooms, a large meeting area, and exposed ceiling and ductwork. As an end cap space, this office features extra windows with plenty of natural light. The space has one dock, with the ability to install five more.