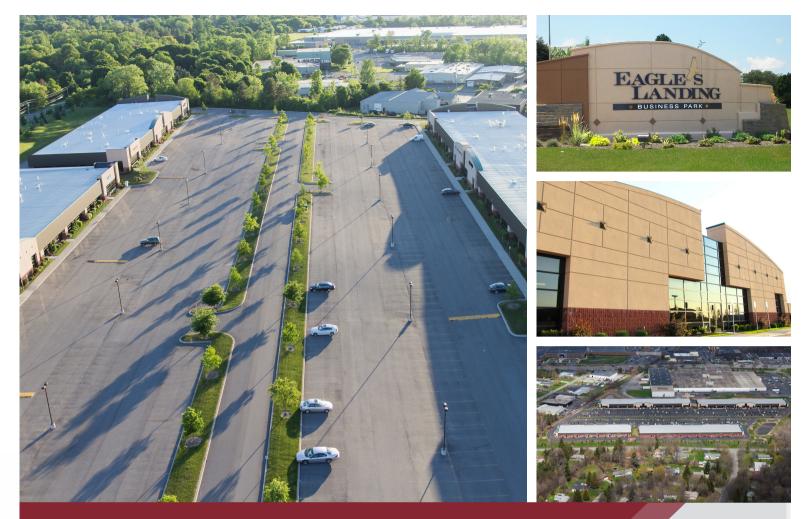

#### ABOUT THE SPACE

Eagle's Landing is a flex business park with a campusstyle setting located in the desirable Henrietta suburb of Rochester. The business park is comprised of four parallel flex buildings totaling 190,000 square feet with ample free parking. This space features office space, as well as a climate-controlled lab area and one dock.

#### ABOUT THE SPACE

Eagle's Landing is a flex business park with a campusstyle setting in the desirable Henrietta suburb of Rochester. The park includes four parallel flex buildings totaling 190,000 square feet. The available 5,403 SF space features 1,500 SF of office and 3,900 SF of warehouse, one loading dock, and ample surface parking.