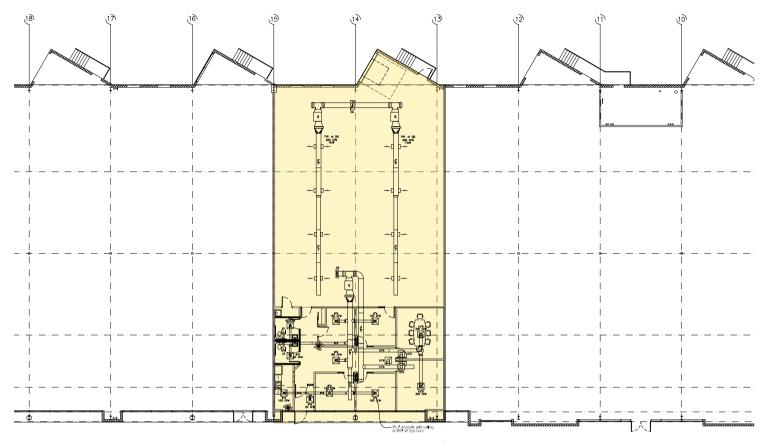

#### ABOUT THE SPACE

Eagle's Landing is a flex business park with a campusstyle setting in the desirable Henrietta suburb of Rochester. The park includes four parallel flex buildings totaling 190,000 square feet. The available 5,403 SF space features 1,500 SF of office and 3,900 SF of warehouse, one loading dock, and ample surface parking.