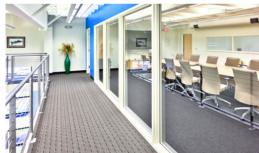

#### ABOUT THE SPACE

This modern office space features an open floor plan with perimeter offices, multiple conference rooms, a large meeting area, and exposed ceiling and ductwork. As an end cap space, this office features extra windows with plenty of natural light. The space has one dock, with the ability to install five more.