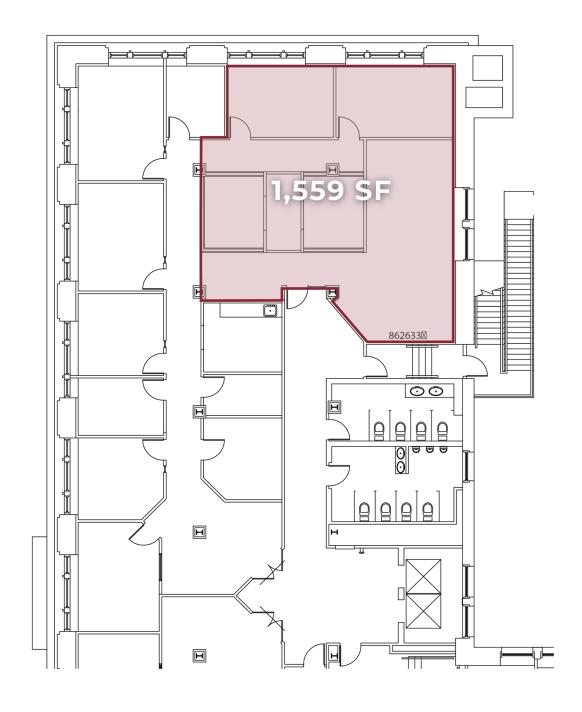

### **SQUARE FOOTAGE**

1,559 SF

#### **ABOUT THE SPACE**

This second floor office space includes two private offices, a conference room, kitchenette, and stunning downtown views through expansive windows.

The Washington Building is ideally located with easy access to I-490, the Inner Loop and all the conveniences of downtown such as nearby restaurants, events and more. The building features a gorgeous lobby with historic charm, elevator access, and plenty of parking.