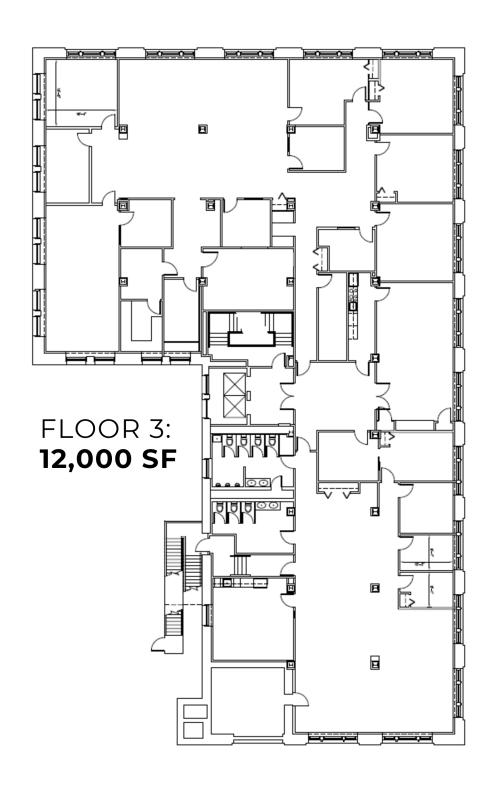

#### **SQUARE FOOTAGE**

12,000 SF (Entire Third Floor)

#### **ABOUT THE SPACE**

Position your business in this beautifully maintained historic building, ideally located with immediate access to I-490, the Inner Loop, and all that downtown Rochester has to offer. This exclusive third-floor suite features multiple private offices, open workstations, and expansive windows that showcase stunning views of the city skyline.