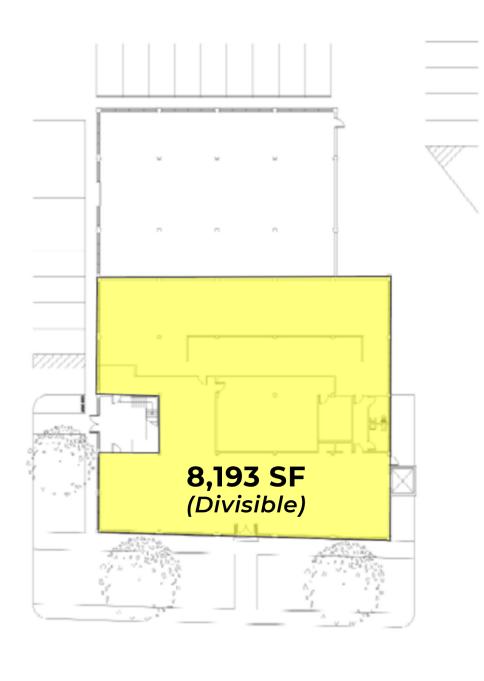

## **UNIVERSITY BUSINESS CENTER** 1048 University Avenue, Rochester, NY 14607

TOM LATTA VP of Leasing & Tenant Relations (585) 478-7824 tlatta@buckprop.com

### SQUARE FOOTAGE

8,193 SF (divisible)

### ABOUT THE SPACE

University Business Center is a mixed-use complex in the desirable Neighborhood of the Arts. Ample surface parking is available throughout the complex.

This high-visibility location on University Ave features an open floorplan, providing the perfect opportunity to fully customize the space to suit your business needs. The space boasts an industrial interior with high 15' ceilings, exposed brick and beams, and large windows which let in natural light.