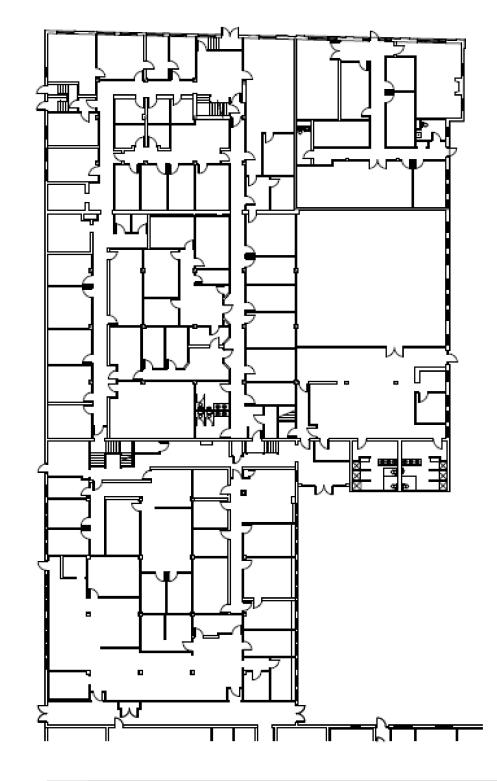

### SQUARE FOOTAGE

8,193 SF (divisible)

### ABOUT THE SPACE

University Business Center is a mixed-use complex in the desirable Neighborhood of the Arts. Ample surface parking is available throughout the complex.

This high-visibility location on University Ave features an open floorplan, providing the perfect opportunity to fully customize the space to suit your business needs. The space boasts an industrial interior with high 15' ceilings, exposed brick and beams, and large windows which let in natural light.