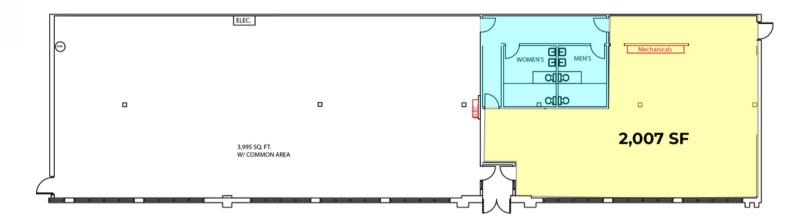

# SQUARE FOOTAGE

2,007 SF

## ABOUT THE SPACE

University Business Center is a highly visible mixed-use complex on the desirable east side of Rochester within the Neighborhood of the Arts.

This 2,176 SF space is ready for build-out, allowing you to customize it to suit your needs. An adjacent outdoor patio adds potential for additional use, while ample surface parking throughout the complex ensures convenience for customers and employees alike.