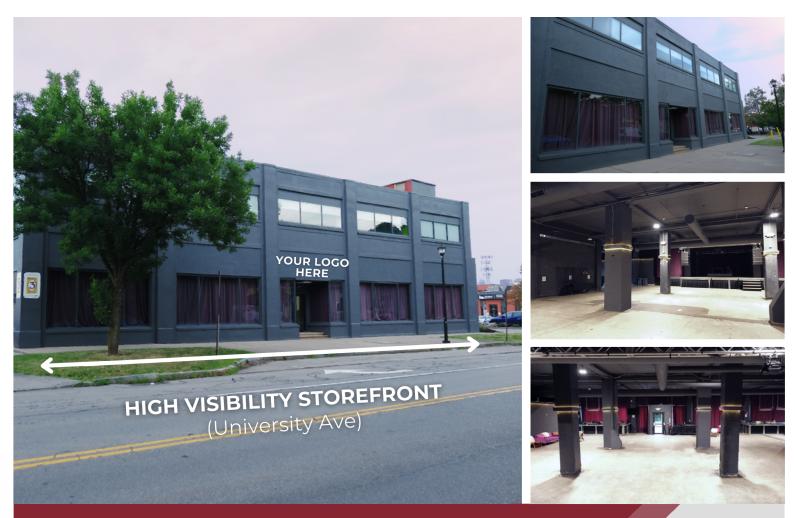

## **UNIVERSITY BUSINESS CENTER** 1048 University Avenue, Rochester, NY 14607

TOM LATTA VP of Leasing & Tenant Relations (585) 478-7824 tlatta@buckprop.com

### SQUARE FOOTAGE

8,193 SF (divisible)

### ABOUT THE SPACE

University Business Center is a mixed-use complex in the desirable Neighborhood of the Arts. Ample surface parking is available throughout the complex.

This high-visibility location on University Ave features an open floorplan, providing the perfect opportunity to fully customize the space to suit your business needs. The space boasts an industrial interior with high 15' ceilings, exposed brick and beams, and large windows which let in natural light.