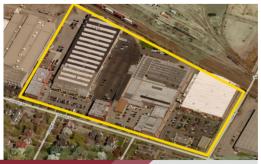

#### **ABOUT THE SPACE**

University Business Center is a mixed-use complex in the desirable Neighborhood of the Arts. Ample surface parking is available throughout the complex.

This high-visibility location on University Ave features an open floorplan, providing the perfect opportunity to fully customize the space to suit your business needs. The space boasts an industrial interior with high 15' ceilings, exposed brick and beams, and large windows which let in natural light.

#### **ABOUT THE SPACE**

University Business Center is a highly visible mixed-use complex on the desirable east side of Rochester within the Neighborhood of the Arts. Ample surface parking is available throughout the complex.