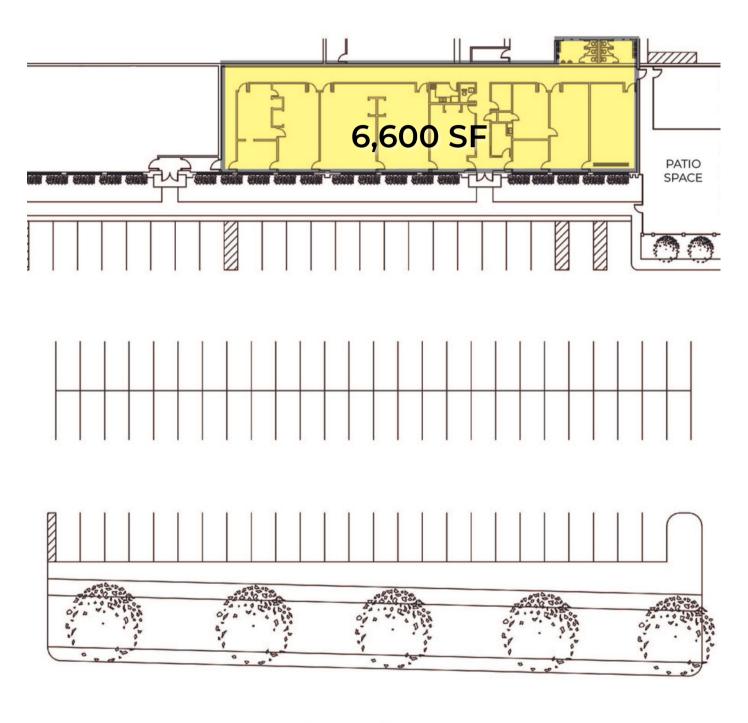

### **SQUARE FOOTAGE**

6,600 SF

The 6,600 SF of available street-visible space is ready for build-out. Outdoor patio adjacent to space.

1042 University Avenue, Rochester, NY 14607

UNIVERSITY AVENUE -

1150 University Ave, Rochester, NY 14607