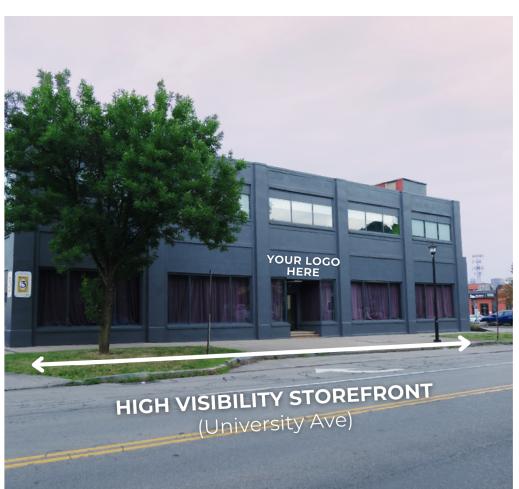

1048 University Avenue, Rochester, NY 14607

#### **ABOUT THE SPACE**

University Business Center is a mixed-use complex in the desirable Neighborhood of the Arts. Ample surface parking is available throughout the complex.

This high-visibility location on University Ave features an open floorplan, providing the perfect opportunity to fully customize the space to suit your business needs. The space boasts an industrial interior with high 15' ceilings, exposed brick and beams, and large windows which let in natural light.