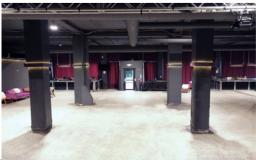

#### **ABOUT THE SPACE**

University Business Center is a mixed-use complex in the desirable Neighborhood of the Arts. Ample surface parking is available throughout the complex.

This high-visibility location on University Ave features an open floorplan, providing the perfect opportunity to fully customize the space to suit your business needs. The space boasts an industrial interior with high 15' ceilings, exposed brick and beams, and large windows which let in natural light.