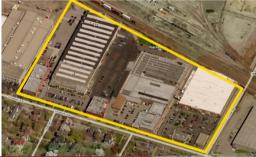

1048 University Avenue, Rochester, NY 14607

#### **ABOUT THE SPACE**

University Business Center is a mixed-use complex in the desirable Neighborhood of the Arts. Ample surface parking is available throughout the complex.

This high-visibility location on University Ave features an open floorplan, providing the perfect opportunity to fully customize the space to suit your business needs. The space boasts an industrial interior with high 15' ceilings, exposed brick and beams, and large windows which let in natural light.