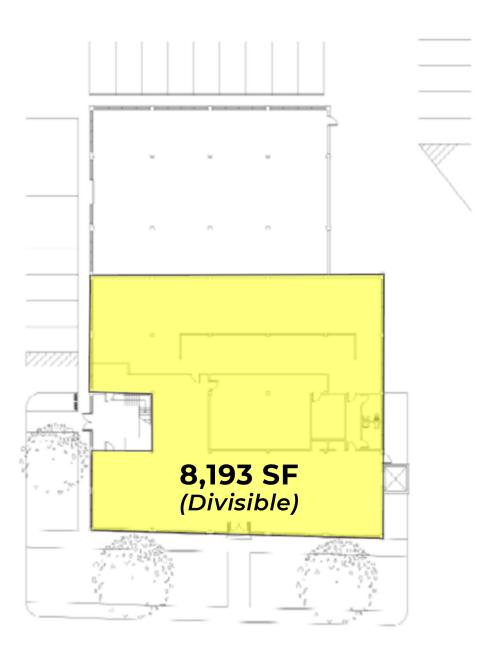

1048 University Avenue, Rochester, NY 14607

### **SQUARE FOOTAGE**

8,193 SF (divisible)

#### **ABOUT THE SPACE**

University Business Center is a mixed-use complex in the desirable Neighborhood of the Arts. Ample surface parking is available throughout the complex.

This high-visibility location on University Ave features an open floorplan, providing the perfect opportunity to fully customize the space to suit your business needs. The space boasts an industrial interior with high 15' ceilings, exposed brick and beams, and large windows which let in natural light.