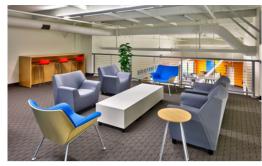

#### **ABOUT THE SPACE**

This modern office space features an open floor plan with perimeter offices, multiple conference rooms, a large meeting area, and exposed ceiling and ductwork. As an end cap space, this office features extra windows with plenty of natural light. The space has one dock, with the ability to install five more.