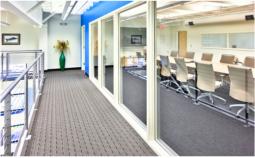

#### **ABOUT THE SPACE**

This modern office space features an open floor plan with perimeter offices, multiple conference rooms, a large meeting area, and exposed ceiling and ductwork. As an end cap space, this office features extra windows with plenty of natural light. The space has one dock, with the ability to install five more.