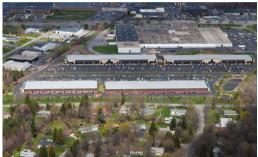

#### **ABOUT THE SPACE**

Eagle's Landing is a flex business park with a campusstyle setting located in the desirable Henrietta suburb of Rochester. The business park is comprised of four parallel flex buildings totaling 190,000 square feet with ample free parking. This space features office space, as well as a climate-controlled lab area and one dock.