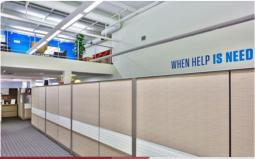

#### **ABOUT THE SPACE**

This modern office space features an open floor plan with perimeter offices, multiple conference rooms, a large meeting area, and exposed ceiling and ductwork. As an end cap space, this office features extra windows with plenty of natural light. The space has one dock, with the ability to install five more.