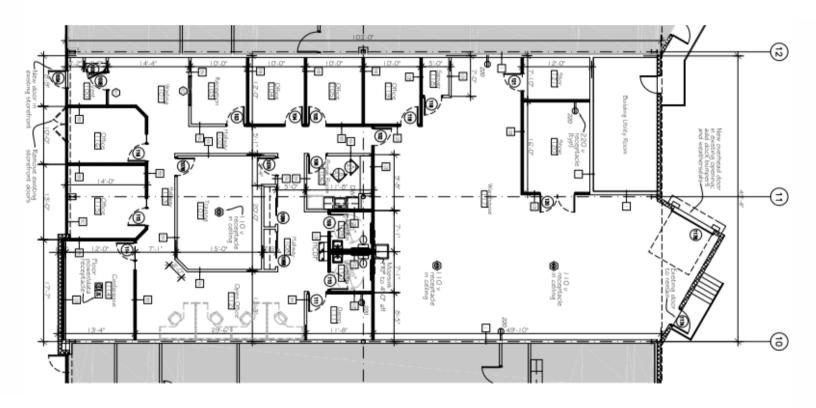

#### **ABOUT THE SPACE**

This modern office space features an open floor plan with perimeter offices, multiple conference rooms, a large meeting area, and exposed ceiling and ductwork. As an end cap space, this office features extra windows with plenty of natural light. The space has one dock, with the ability to install five more.