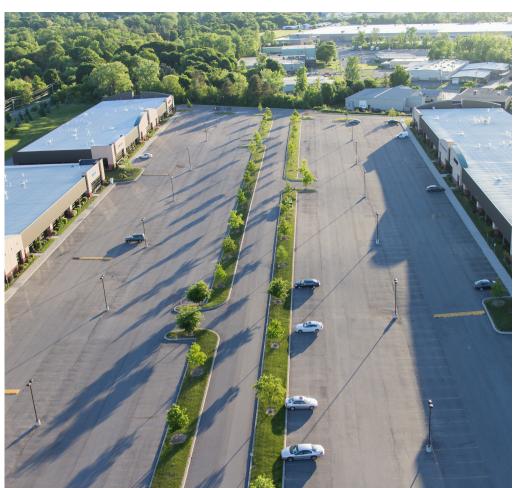

#### **ABOUT THE SPACE**

Eagle's Landing is a flex business park with a campusstyle setting located in the desirable Henrietta suburb of Rochester. The business park is comprised of four parallel flex buildings totaling 190,000 square feet with ample free parking. This space features office space, as well as a climate-controlled lab area and one dock.