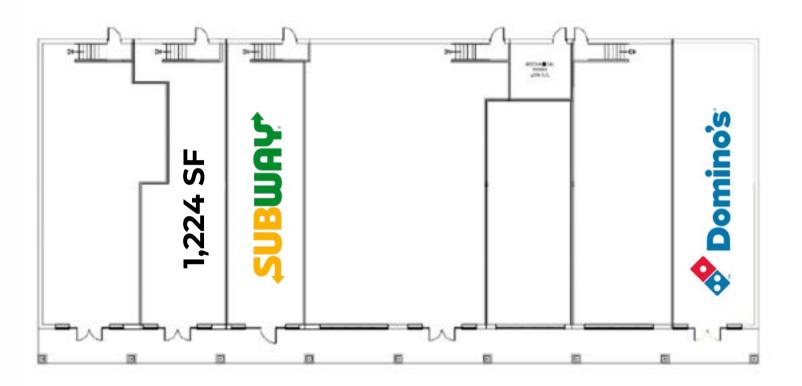

### **SQUARE FOOTAGE**

1.224 SF Available

#### **ABOUT THE SPACE**

Retail plaza located in a high traffic area with 15,000 cars passing by daily. Plaza is anchored by food chains Subway and Dominos. Plenty of surface parking available and close to expressways.