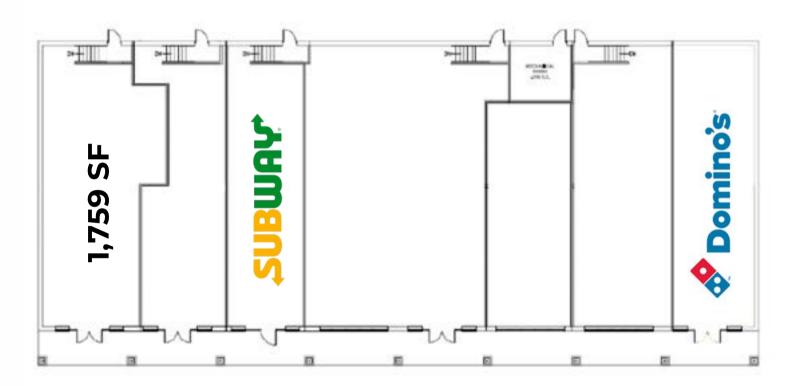

### **SQUARE FOOTAGE**

1.759 SF Available

#### **ABOUT THE SPACE**

Retail plaza located in a high traffic area with 15,000 cars passing by daily. Plaza is anchored by food chains Subway and Dominos. Plenty of surface parking available and close to expressways.