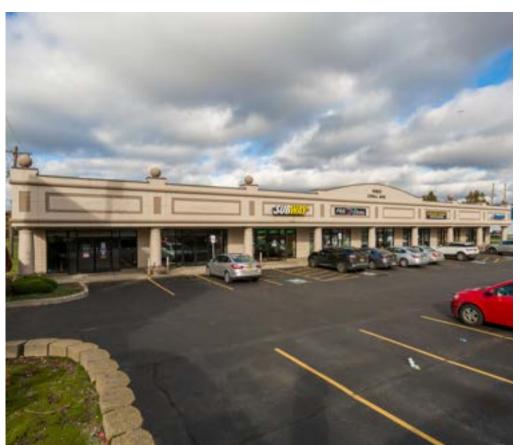

#### **ABOUT THE SPACE**

Retail plaza located in a high traffic area with 15,000 cars passing by daily. Plaza is anchored by food chains Subway and Dominos. Plenty of surface parking available and close to expressways.