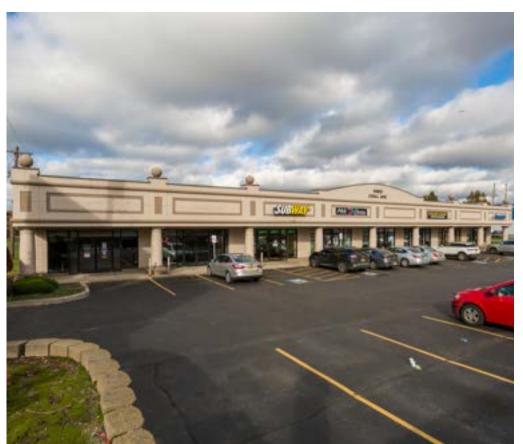

#### **ABOUT THE SPACE**

Retail plaza located in a high traffic area with 15,000 cars passing by daily. Plaza is anchored by food chains Subway and Dominos. Plenty of surface parking available and close to expressways.