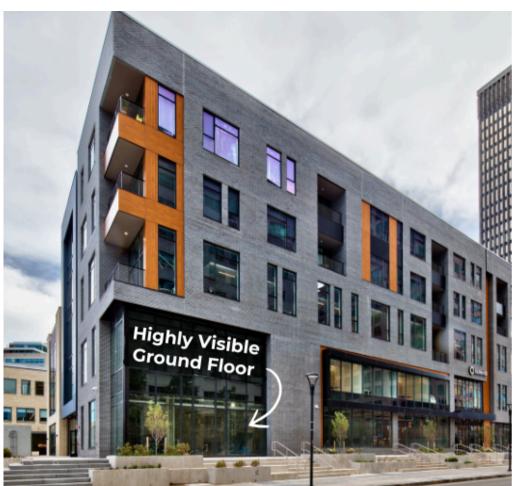

### **ABOUT THE SPACE**

Don't miss your opportunity to secure this stunning and highly visible ground floor retail location in the heart of downtown. The space features brand-new floor-to-ceiling windows and is available for full custom build-out to suit the needs of any tenant. This corner space is the final availability within the mixed-use building and is situated at the intersection of Clinton Avenue and Elm Street, right by Parcel 5 and The Grove.