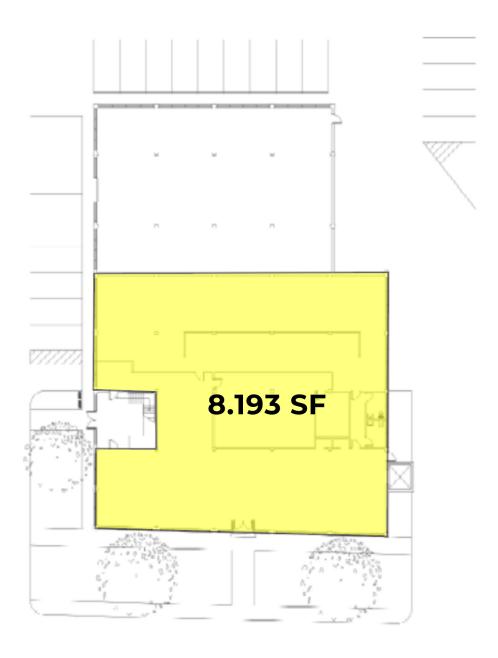

## **SQUARE FOOTAGE**

8,193 SF

#### **ABOUT THE SPACE**

University Business Center is a mixed-use complex in the desirable Neighborhood of the Arts. Ample surface parking is available throughout the complex.

This high-visibility location with it's open floorplan provides the perfect opportunity to fully customize the retail/office space to suit your business needs. The space features an industrial interior with high 15' ceilings, exposed brick and beams, and large windows which let in natural light.