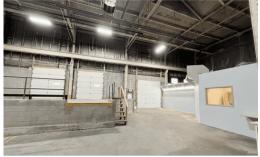

## **SQUARE FOOTAGE**

1,725 SF Available

#### **ABOUT THE SPACE**

This available industrial warehouse space features an open layout, 1 grade-level door, 16' ceilings, 1 private office, and ample parking onsite. The space is ideally located on University Ave in the beautiful Neighborhood of the Arts (NOTA).