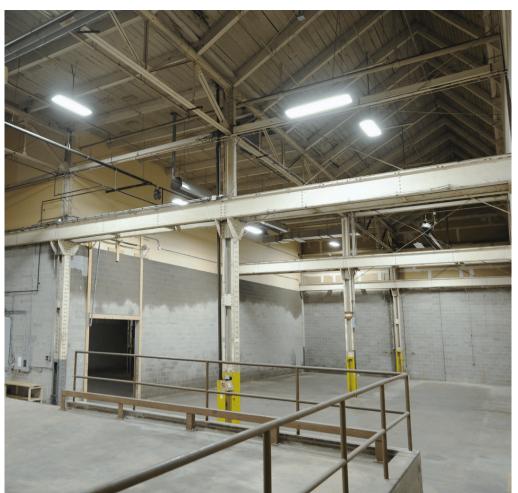

1046 University Avenue, Rochester, NY 14607

ADAM BORRELL Senior Leasing Executive (585) 615-3593 aborrell@buckprop.com

## **SQUARE FOOTAGE**

9.070 SF

This 9,070 SF industrial space offers two docks, a grade level overhead door, office area, a private bathroom and approximately 30 ft clearance height.

1046 University Avenue, Rochester, NY 14607

1048 University Avenue, Rochester, NY 14607