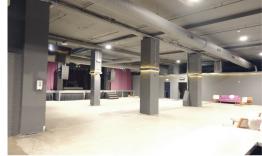

This 9,070 SF industrial space offers two docks, a grade level overhead door, office area, a private bathroom and approximately 30 ft clearance height.

1046 University Avenue, Rochester, NY 14607

1048 University Avenue, Rochester, NY 14607