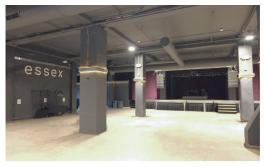

This 9,070 SF industrial space offers two docks, a grade level overhead door, office area, a private bathroom and approximately 30 ft clearance height.

1046 University Avenue, Rochester, NY 14607

1048 University Avenue, Rochester, NY 14607