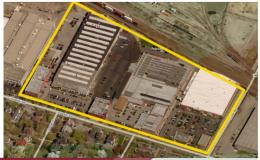

#### **ABOUT THE SPACE**

University Business Center is a highly visible mixed-use complex on the desirable east side of Rochester within the Neighborhood of the Arts. Ample surface parking is available throughout the complex.

This 9,070 SF industrial space offers two docks, a grade level overhead door, office area, a private bathroom and approximately 30 ft clearance height.

1046 University Avenue, Rochester, NY 14607

1048 University Avenue, Rochester, NY 14607