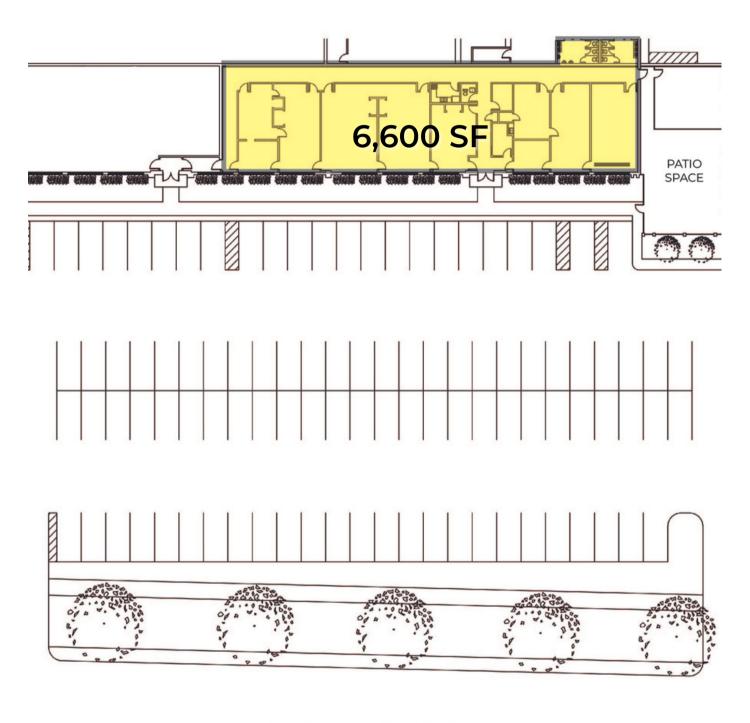

## **SQUARE FOOTAGE**

6,600 SF

#### **ABOUT THE SPACE**

University Business Center is a highly visible mixed-use complex on the desirable east side of Rochester within the Neighborhood of the Arts. Ample surface parking is available throughout the complex.

The 6,600 SF of available street-visible space is ready for build-out. Outdoor patio adjacent to space.

1042 University Avenue, Rochester, NY 14607

UNIVERSITY AVENUE -

1150 University Ave, Rochester, NY 14607