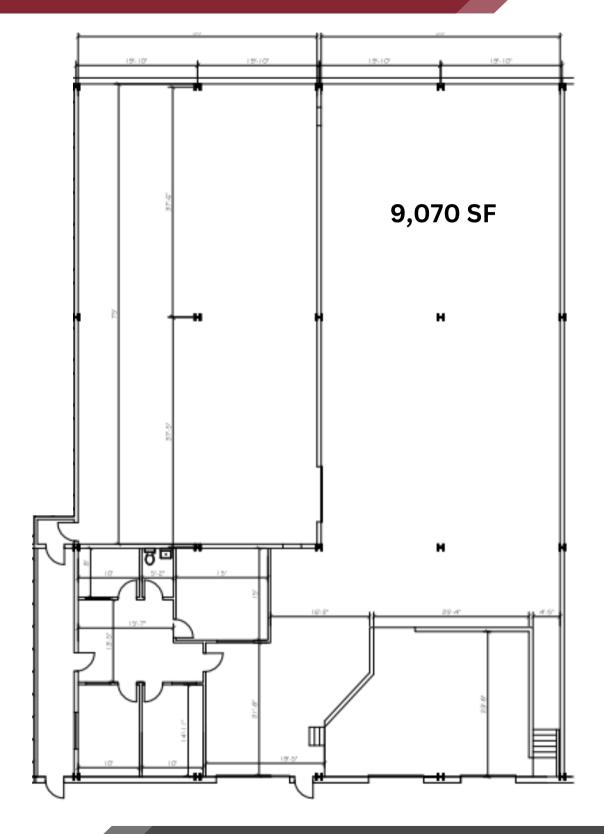

## **SQUARE FOOTAGE**

9.070 SF

This 9,070 SF industrial space offers two docks, a grade level overhead door, office area, a private bathroom and approximately 30 ft clearance height.

1046 University Avenue, Rochester, NY 14607

1048 University Avenue, Rochester, NY 14607