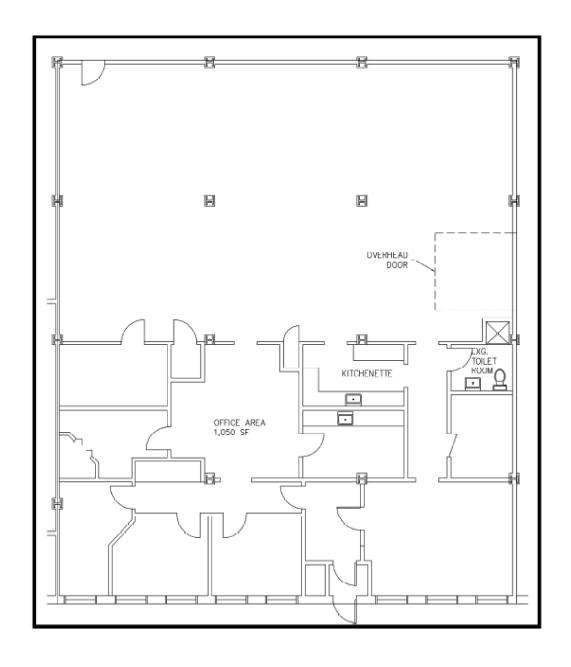

#### **ABOUT THE SPACE**

This beautiful ground level retail suite is ideal for professional services or retail with a large showroom in the front, office space in the back, a private restroom, kitchenette, one grade level door and ample parking onsite. The space is ideally located on University Ave in the beautiful Neighborhood of the Arts (NOTA).