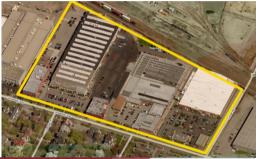

#### **ABOUT THE SPACE**

University Business Center is a highly visible mixed-use complex on the desirable east side of Rochester within the Neighborhood of the Arts. Ample surface parking is available throughout the complex.

#### **ABOUT THE SPACE**

University Business Center is a mixed-use complex in the desirable Neighborhood of the Arts. Ample surface parking is available throughout the complex.

This high-visibility location with it's open floorplan provides the perfect opportunity to fully customize the retail/office space to suit your business needs. The space features an industrial interior with high 15' ceilings, exposed brick and beams, and large windows which let in natural light.