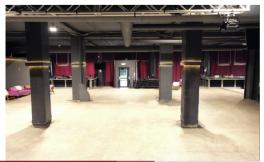

This 9,070 SF industrial space offers two docks, a grade level overhead door, office area, a private bathroom and approximately 30 ft clearance height.

1046 University Avenue, Rochester, NY 14607

1048 University Avenue, Rochester, NY 14607