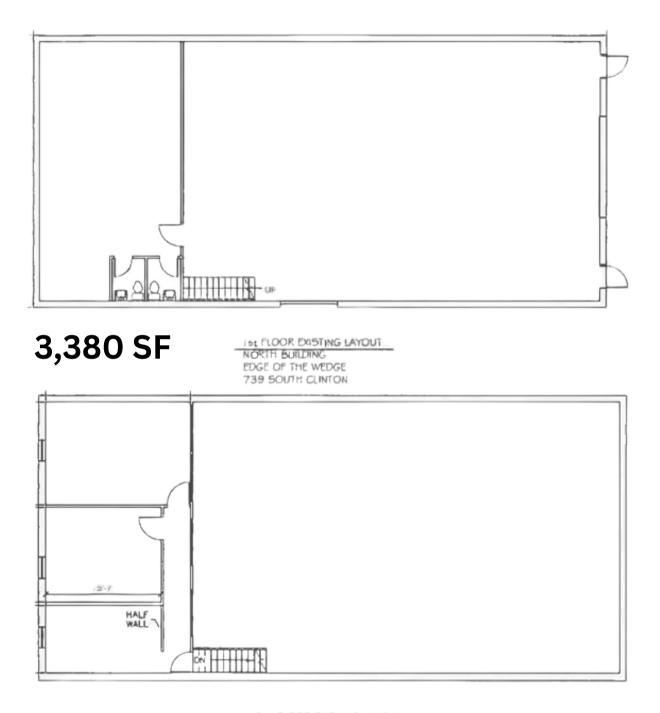

#### SQUARE FOOTAGE 3,380 SF

# SOUTH EDGE OF THE WEDGE

739 South Clinton Avenue, Rochester, NY 14620

2nd FLOOR EXISTING LAYOUT NORTH BUILDING EDGE OF THE WEDGE 739 SOUTH CUNTON

(585) 295-9500 | www.buckprop.com | 259 Alexander Street, Rochester, NY