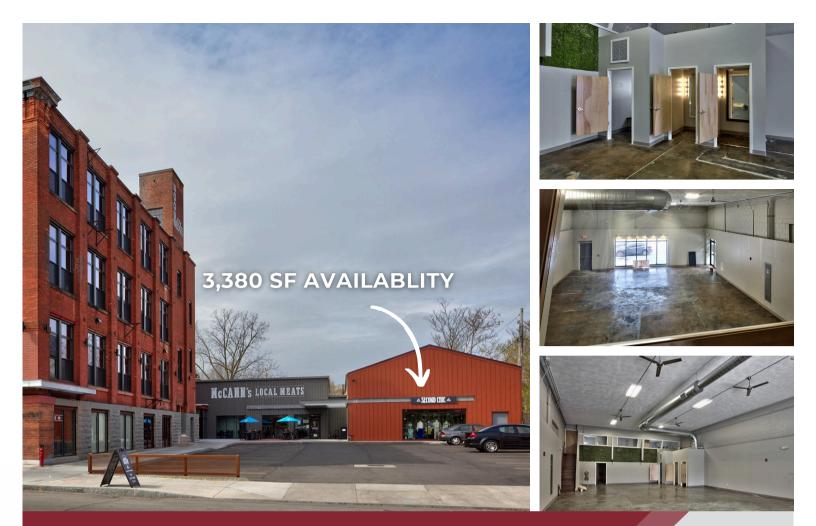

## **MXED-USE REDEVELOPMENT** 739 South Clinton Avenue, Rochester, NY 14620

**TOM LATTA** VP of Leasing & Tenant Relations (585) 478-7824 tlatta@buckprop.com

#### SQUARE FOOTAGE 3,380 SF

### ABOUT THE SPACE

739 S. Clinton Avenue is an exciting mixed-use destination in the South Wedge. Upper floors of the main building offer 30 residential lofts which makes for a convenient, built-in customer base. Completely redeveloped in 2016. This space features private restrooms, changing rooms, a breakroom, and a mezzanine office. Free parking is on-site with surrounding surface lots.