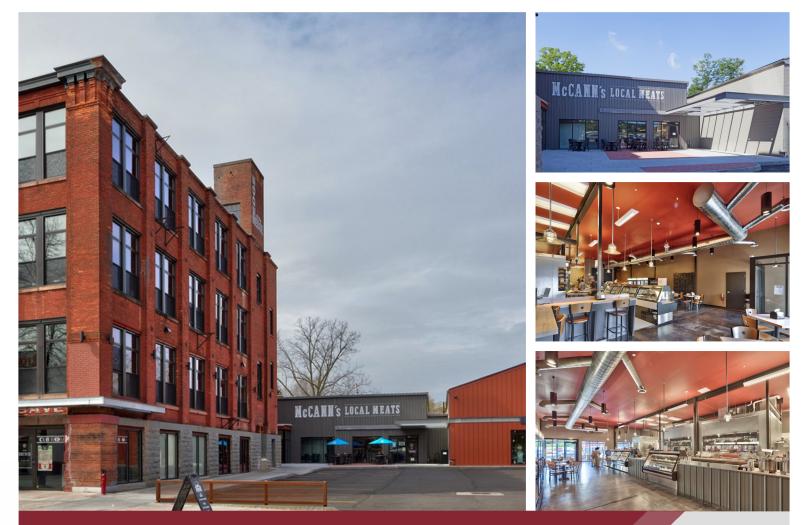

## **MXED-USE REDEVELOPMENT** 739 South Clinton Avenue, Rochester, NY 14620

**TOM LATTA** VP of Leasing & Tenant Relations (585) 478-7824 tlatta@buckprop.com

### ABOUT THE SPACE

739 S. Clinton Avenue is an exciting mixed-use destination in the South Wedge. Upper floors of the main building offer 30 residential lofts which makes for a convenient, built-in customer base. The high visibility retail opportunity features an industrial interior with exposed brick and beams. Completely redeveloped in 2016. Parking is on-site with surrounding surface lots.