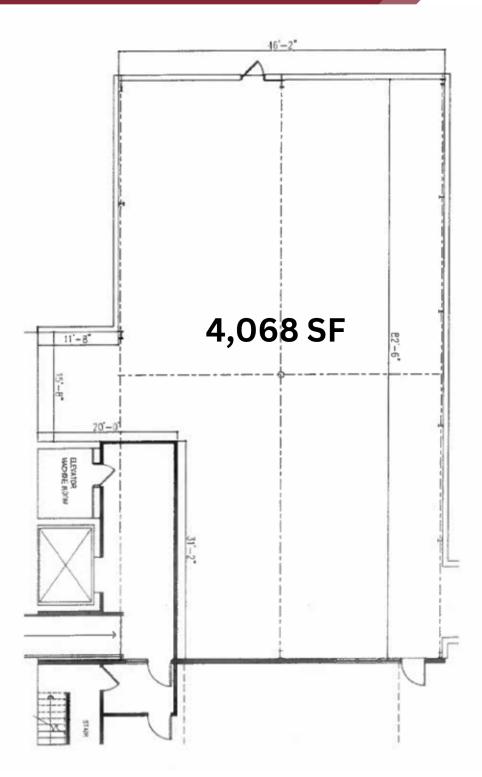

### SQUARE FOOTAGE

4,068 SF

# SOUTH EDGE OF THE WEDGE

739 South Clinton Avenue, Rochester, NY 14620

BUCKINGHAM PROPERTIES