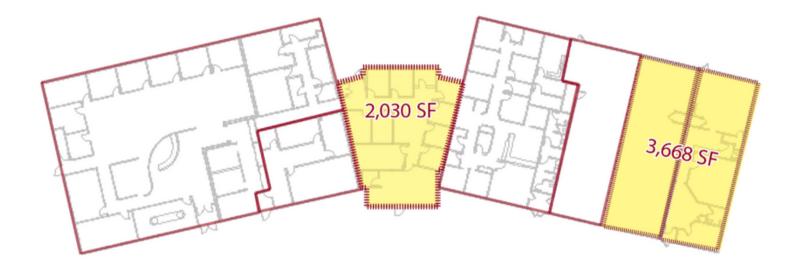

## SQUARE FOOTAGE

1,834-3,668 SF Available

## **ABOUT THE SPACE**

Located just off of I-490 - minutes from Eastview Mall, 1600 Moseley Road offers office or medical office space with ample parking and Fairport electric! Beautiful office space and adjacent wide-open area ready to be built-out per your requirements.