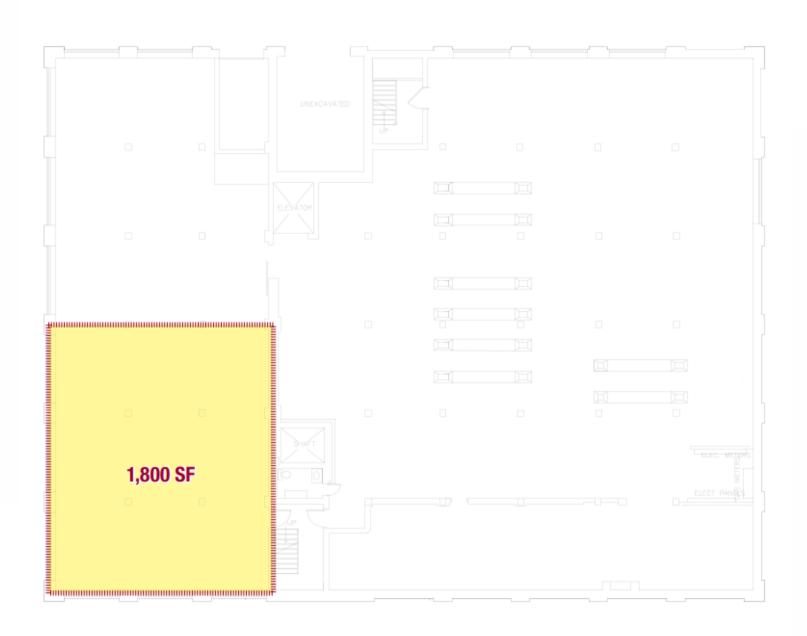

## **CASCADE COMMONS**

11 Centre Park, Rochester, NY 14614



### ADAM BORRELL

Senior Leasing Executive (585) 615-3593 aborrell@buckprop.com

#### **SQUARE FOOTAGE**

1,800 SF

#### **ABOUT THE SPACE**

With sought after features like exposed brick and open floor plans, Cascade Commons offers creative loft-conversion space perfect for a law office, advertising agency, insurance agency, or general office use. One of Rochester's first loft-conversion buildings, Cascade Commons offers high ceilings throughout, and lots of open artistic spaces for offices. Moments away from downtown and the expressway. Surface parking available.



# **CASCADE COMMONS**

11 Centre Park, Rochester, NY 14614