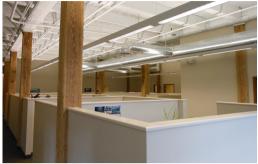

#### **ABOUT THE SPACE**

With sought after features like exposed brick and open floor plans, Cascade Commons offers creative loft-conversion space perfect for a law office, advertising agency, insurance agency, or general office use. One of Rochester's first loft-conversion buildings, Cascade Commons offers high ceilings throughout, and lots of open artistic spaces for offices. Moments away from downtown and the expressway. Surface parking available.