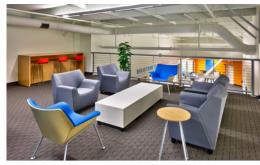

## **ABOUT THE SPACE**

This modern office space features an open floor plan with perimeter offices, multiple conference rooms, a large meeting area, and exposed ceiling and ductwork. As an end cap space, this office features extra windows with plenty of natural light. The space has one dock, with the ability to install five more.