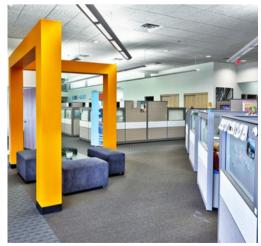

## **ABOUT THE SPACE**

This modern office space features an open floor plan with perimeter offices, multiple conference rooms, a large meeting area, and exposed ceiling and ductwork. As an end cap space, this office features extra windows with plenty of natural light. The space has one dock, with the ability to install five more.