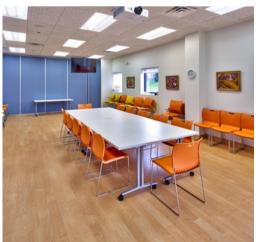

## **ABOUT THE SPACE**

This modern office space features an open floor plan with perimeter offices, multiple conference rooms, a large meeting area, and exposed ceiling and ductwork. As an end cap space, this office features extra windows with plenty of natural light. The space has one dock, with the ability to install five more.