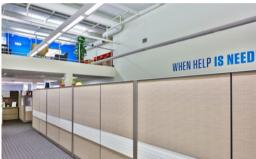

## **ABOUT THE SPACE**

This modern office space features an open floor plan with perimeter offices, multiple conference rooms, a large meeting area, and exposed ceiling and ductwork. As an end cap space, this office features extra windows with plenty of natural light. The space has one dock, with the ability to install five more.