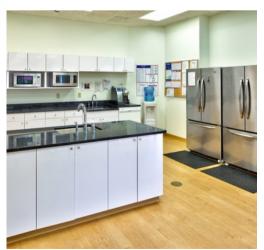

## **ABOUT THE SPACE**

This modern office space features an open floor plan with perimeter offices, multiple conference rooms, a large meeting area, and exposed ceiling and ductwork. As an end cap space, this office features extra windows with plenty of natural light. The space has one dock, with the ability to install five more.