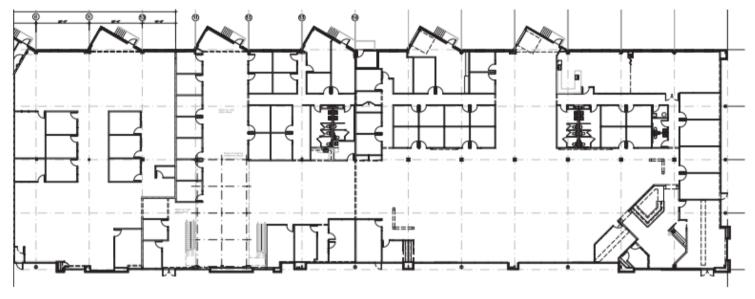

## **ABOUT THE SPACE**

This modern office space features an open floor plan with perimeter offices, multiple conference rooms, a large meeting area, and exposed ceiling and ductwork. As an end cap space, this office features extra windows with plenty of natural light. The space has one dock, with the ability to install five more.