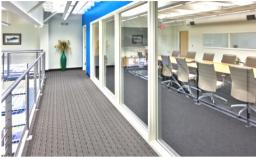

## **ABOUT THE SPACE**

This modern office space features an open floor plan with perimeter offices, multiple conference rooms, a large meeting area, and exposed ceiling and ductwork. As an end cap space, this office features extra windows with plenty of natural light. The space has one dock, with the ability to install five more.