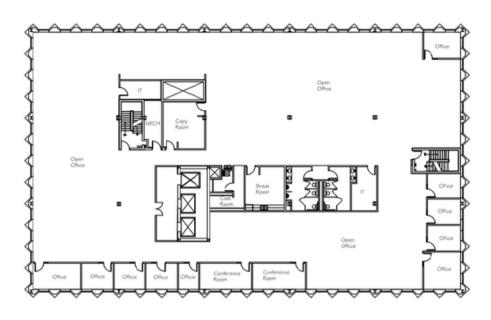

220 Alexander St, Rochester, NY 14607

BASEMENT 220 Alexander St.

B LEASE AREA = 10,872 SF

220 Alexander St, Rochester, NY 14607

220 Alexander St, Rochester, NY 14607

220 Alexander St, Rochester, NY 14607

THIRD FLOOR 220 Alexander St.

03 LEASE AREA = 15,780 SF

220 Alexander St, Rochester, NY 14607

FIFTH FLOOR 220 Alexander St.

05 LEASE AREA = 15,780 SF

220 Alexander St, Rochester, NY 14607

SIXTH FLOOR 220 Alexander St.

OG LEASE AREA = 15,780 SF

220 Alexander St, Rochester, NY 14607

SEVENTH FLOOR 220 Alexander St.

07 LEASE AREA = 15,780 SF