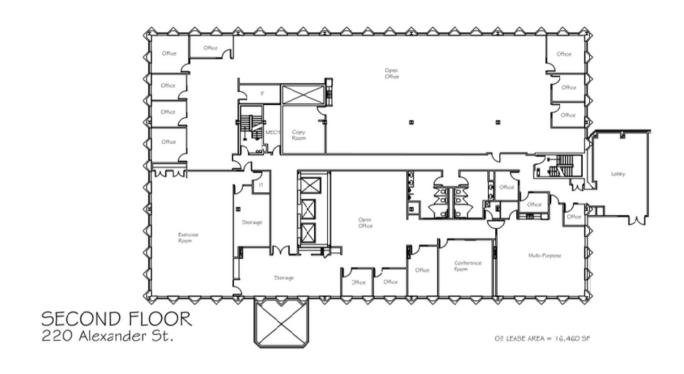

220 Alexander St, Rochester, NY 14607

BASEMENT 220 Alexander St.

B LEASE AREA = 10,872 SF

220 Alexander St, Rochester, NY 14607

220 Alexander St, Rochester, NY 14607

220 Alexander St, Rochester, NY 14607

THIRD FLOOR 220 Alexander St.