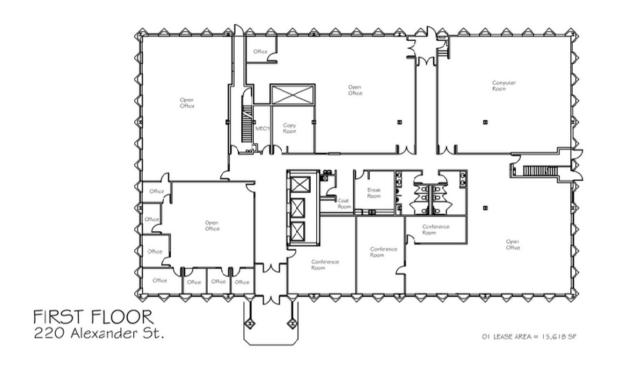

220 Alexander St, Rochester, NY 14607

BASEMENT 220 Alexander St.

B LEASE AREA = 10,872 SF

220 Alexander St, Rochester, NY 14607

220 Alexander St, Rochester, NY 14607

220 Alexander St, Rochester, NY 14607

THIRD FLOOR 220 Alexander St.