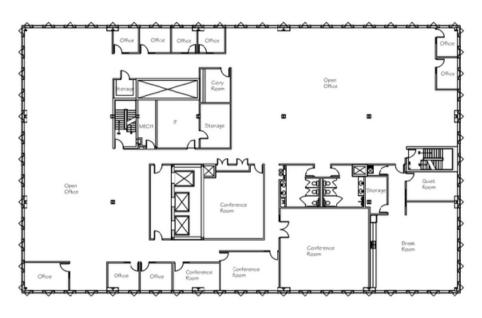

220 Alexander St, Rochester, NY 14607

BASEMENT 220 Alexander St.

B LEASE AREA = 10,872 SF

220 Alexander St, Rochester, NY 14607

220 Alexander St, Rochester, NY 14607

220 Alexander St, Rochester, NY 14607

THIRD FLOOR 220 Alexander St.

03 LEASE AREA = 15,780 SF

220 Alexander St, Rochester, NY 14607

FIFTH FLOOR 220 Alexander St.

05 LEASE AREA = 15,780 SF

220 Alexander St, Rochester, NY 14607

SIXTH FLOOR 220 Alexander St.

OG LEASE AREA = 15,780 SF

220 Alexander St, Rochester, NY 14607

SEVENTH FLOOR 220 Alexander St.

07 LEASE AREA = 15,780 SF