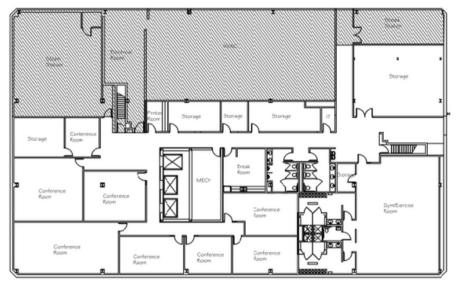

220 Alexander St, Rochester, NY 14607

BASEMENT 220 Alexander St.

B LEASE AREA = 10,872 SF

220 Alexander St, Rochester, NY 14607

220 Alexander St, Rochester, NY 14607

220 Alexander St, Rochester, NY 14607

THIRD FLOOR 220 Alexander St.