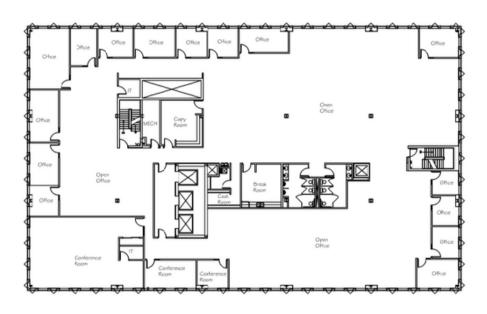

220 Alexander St, Rochester, NY 14607

BASEMENT 220 Alexander St.

B LEASE AREA = 10,872 SF

220 Alexander St, Rochester, NY 14607

220 Alexander St, Rochester, NY 14607

220 Alexander St, Rochester, NY 14607

THIRD FLOOR 220 Alexander St.

03 LEASE AREA = 15,780 SF

220 Alexander St, Rochester, NY 14607

FIFTH FLOOR 220 Alexander St.

05 LEASE AREA = 15,780 SF

220 Alexander St, Rochester, NY 14607

SIXTH FLOOR 220 Alexander St.

OG LEASE AREA = 15,780 SF

220 Alexander St, Rochester, NY 14607

SEVENTH FLOOR 220 Alexander St.

07 LEASE AREA = 15,780 SF