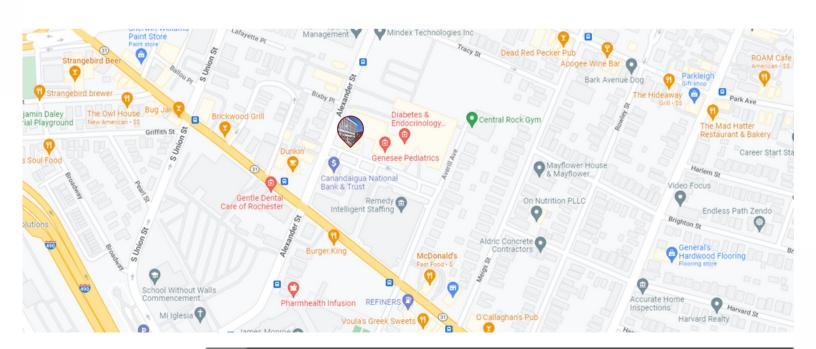

220 Alexander St, Rochester, NY 14607

#### **ABOUT THE SPACE**

Great office location within the Alex Park campus at the corner of Alexander Street and Monroe Avenue. The 220 Alexander building is currently home to OMNI Financial and has multiple floors newly available. The campus is also home to Rochester Regional Health, Canandaigua National Bank, The IMA Group, Central Rock Gym, and Mindex Technologies.