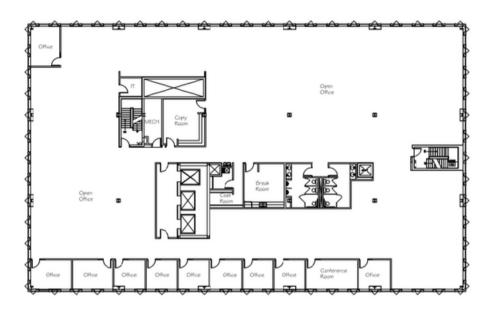

220 Alexander St, Rochester, NY 14607

BASEMENT 220 Alexander St.

B LEASE AREA = 10,872 SF

220 Alexander St, Rochester, NY 14607

220 Alexander St, Rochester, NY 14607

220 Alexander St, Rochester, NY 14607

THIRD FLOOR 220 Alexander St.

03 LEASE AREA = 15,780 SF

220 Alexander St, Rochester, NY 14607

FIFTH FLOOR 220 Alexander St.

05 LEASE AREA = 15,780 SF

220 Alexander St, Rochester, NY 14607

SIXTH FLOOR 220 Alexander St.

OG LEASE AREA = 15,780 SF

220 Alexander St, Rochester, NY 14607

SEVENTH FLOOR 220 Alexander St.

07 LEASE AREA = 15,780 SF