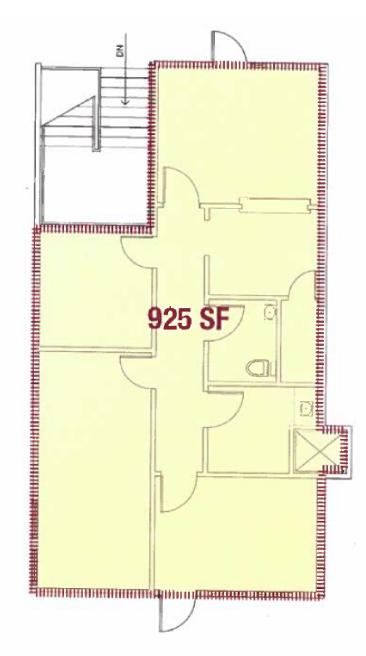

### SQUARE FOOTAGE

925 SF Available

### ABOUT THE SPACE

This beautiful second-story medical/office suite features a reception area, kitchenette, private restroom, two private offices/exam rooms, and a conference room with plenty of natural light. The building currently contains of a handful of well-established medical offices.