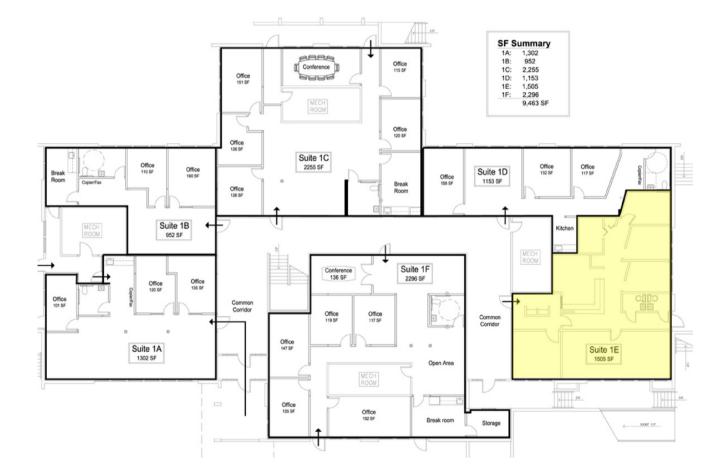

### SQUARE FOOTAGE

1,505 SF Available

### **ABOUT THE SPACE**

This beautiful first-story medical/office suite features easy to clean wood laminate flooring throughout and neutral grey walls. It is comprised of a spacious reception/admin area, 4 private offices or exam rooms, and a patient/client waiting room. This is the last vacancy in the building which contains of a handful of wellestablished medical offices.