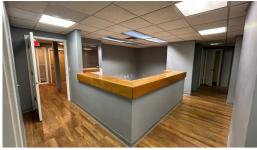

### **ABOUT THE SPACE**

This beautiful first-story medical/office suite features easy to clean wood laminate flooring throughout and neutral grey walls. It is comprised of a spacious reception/admin area, 4 private offices or exam rooms, and a patient/client waiting room. This is the last vacancy in the building which contains of a handful of wellestablished medical offices.