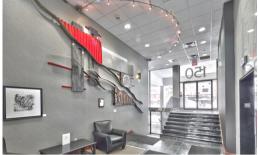

#### **ABOUT THE SPACE**

This property offers stunning 360° views of Rochester with it's all smoked glass exterior. This corner office space features a mostly open floorplan six private offices lining the perimeter, a conference room, private restrooms, and storage.

#### **ABOUT THE SPACE**

This stunning top-floor office offers stunning 360° views of Rochester with it's all smoked glass exterior. The 4th floor space features 11 perimeter offices, 2 conference rooms, a reception area, private restrooms, plenty of storage, a kitchenette, media room, and even a production room.