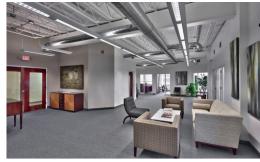

#### **ABOUT THE SPACE**

This property offers stunning 360° views of Rochester with it's all smoked glass exterior. This corner office space features a mostly open floorplan six private offices lining the perimeter, a conference room, private restrooms, and storage.

#### **ABOUT THE SPACE**

This stunning top-floor office offers stunning 360° views of Rochester with it's all smoked glass exterior. The 4th floor space features 11 perimeter offices, 2 conference rooms, a reception area, private restrooms, plenty of storage, a kitchenette, media room, and even a production room.