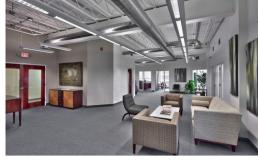

#### **ABOUT THE SPACE**

This property offers stunning 360° views of Rochester with it's all smoked glass exterior. This corner office space features a mostly open floorplan six private offices lining the perimeter, a conference room, private restrooms, and storage.

#### **ABOUT THE SPACE**

This stunning top-floor office offers stunning 360° views of Rochester with it's all smoked glass exterior. The 4th floor space features 11 perimeter offices, 2 conference rooms, a reception area, private restrooms, plenty of storage, a kitchenette, media room, and even a production room.