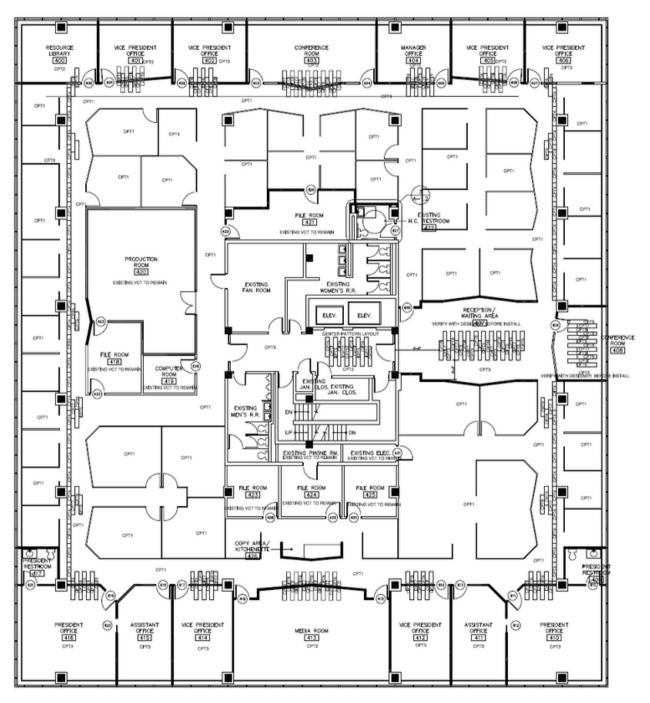

#### **ABOUT THE SPACE**

This stunning top-floor office offers stunning 360° views of Rochester with it's all smoked glass exterior. The 4th floor space features 11 perimeter offices, 2 conference rooms, a reception area, private restrooms, plenty of storage, a kitchenette, media room, and even a production room.