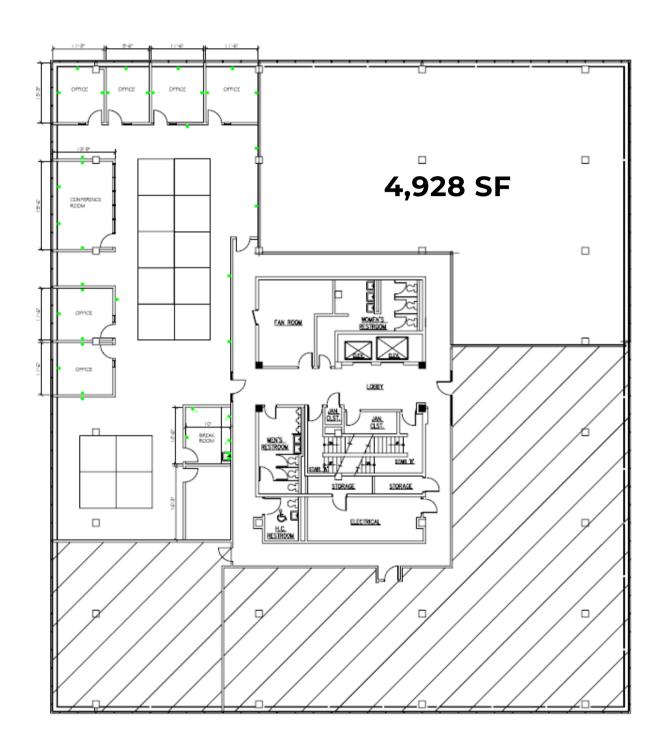

### **SQUARE FOOTAGE**

4.928 SF

#### **ABOUT THE SPACE**

This property offers stunning 360° views of Rochester with it's all smoked glass exterior. This corner office space features a mostly open floorplan six private offices lining the perimeter, a conference room, private restrooms, and storage.