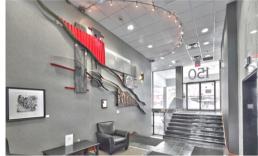

#### **ABOUT THE SPACE**

This property offers stunning 360° views of Rochester with it's all smoked glass exterior. This corner office space features a mostly open floorplan six private offices lining the perimeter, a conference room, private restrooms, and storage.

#### **ABOUT THE SPACE**

This stunning top-floor office offers stunning 360° views of Rochester with it's all smoked glass exterior. The 4th floor space features 11 perimeter offices, 2 conference rooms, a reception area, private restrooms, plenty of storage, a kitchenette, media room, and even a production room.