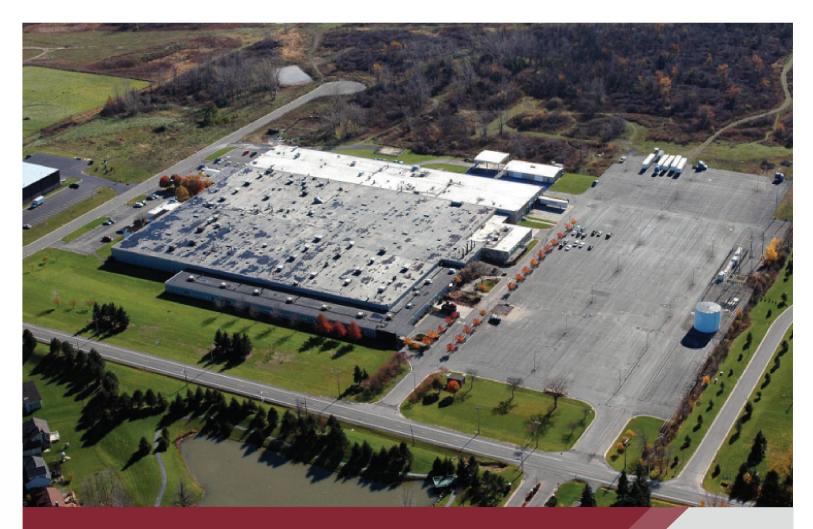

## **ROCHESTER BUSINESS CENTER**

465 Paul Road, Rochester, NY 14624

## **SQUARE FOOTAGE AVAILABLE**

40,000-55,000 SF

#### **ABOUT THE SPACE**

Adjacent to existing manufacturing facility and warehouse/distribution in a campus-type setting. Former Bausch and Lomb Frame Center.Located in Town of Chili. Minutes from City of Rochester, I-590, I-390, NYS Thruway, airport and all truck routes.