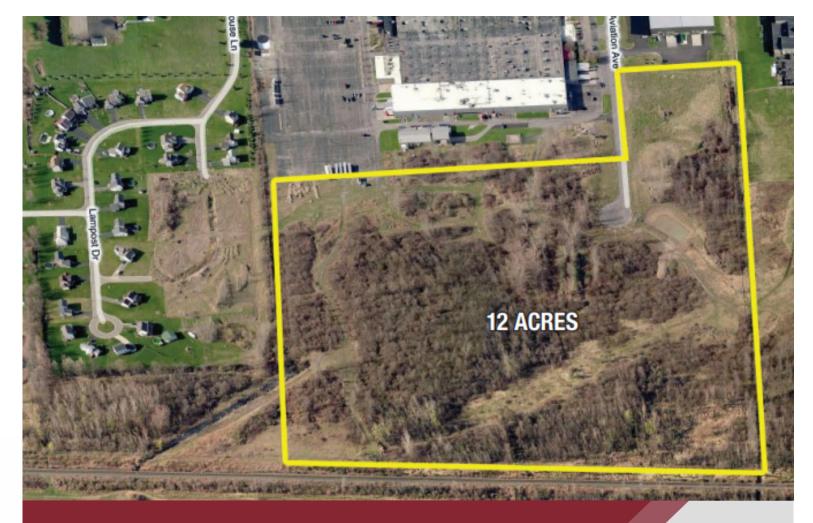

## READY FOR DEVELOPMENT

465 Paul Road, Rochester, NY 14624

## **DEVELOPMENT SPACE**

12 acres

#### **ABOUT THE SPACE**

Adjacent to existing manufacturing facility and warehouse/distribution in a campus-type setting. Former Bausch and Lomb Frame Center.Located in Town of Chili. Minutes from City of Rochester, I-590, I-390, NYS Thruway, airport and all truck routes.