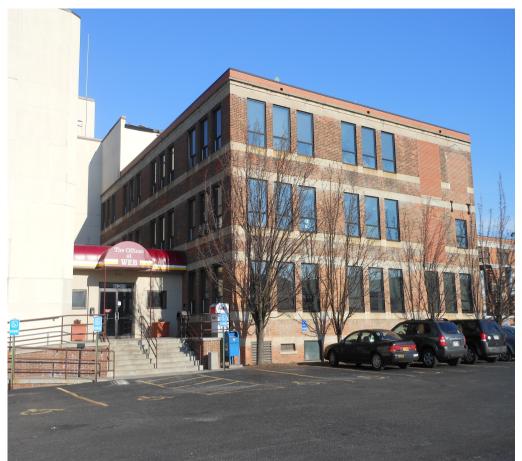

## WEST END BUSINESS CENTER

801-803 West Ave, Rochester, NY 14611

### ABOUT THE SPACE

This affordable commercial park on the west side includes 16 buildings of office, light manufacturing and warehouse space. This space features a mostly open floor plan, a kitchenette, a reception area, and ample parking. It is conveniently located close to I-490, I-390, truck routes and the airport. Custom build outs available.