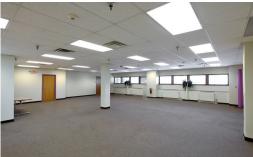

### ABOUT THE SPACE

This affordable commercial park on the west side includes 16 buildings of office, light manufacturing and warehouse space. This space features a mostly open floor plan, a kitchenette, a reception area, and ample parking. It is conveniently located close to I-490, I-390, truck routes and the airport. Custom build outs available.

The available office spaces features a large, open floorplan with conference rooms, private kitchenettes and restrooms. Custom build outs available.