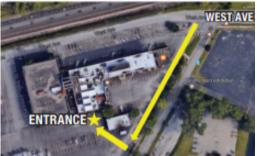

### **ABOUT THE SPACE**

This affordable commercial park on the west side includes 16 buildings of office, light manufacturing and warehouse space. Ample parking is available and it is conveniently located close to I-490, I-390, truck routes and the airport. Custom build outs available.

### **ABOUT THE SPACE**

This affordable commercial park on the west side includes 16 buildings of office, light manufacturing and warehouse space. Ample parking is available and it is conveniently located close to I-490, I-390, truck routes and the airport.