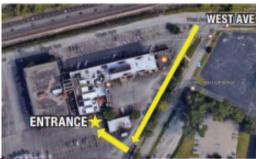

## WEST END BUSINESS CENTER 801-803 West Ave, Rochester, NY 14611

### **ABOUT THE SPACE**

This affordable commercial park on the west side includes 16 buildings of office, light manufacturing and warehouse space. Ample parking is available and it is conveniently located close to I-490, I-390, truck routes and the airport. Custom build outs available.