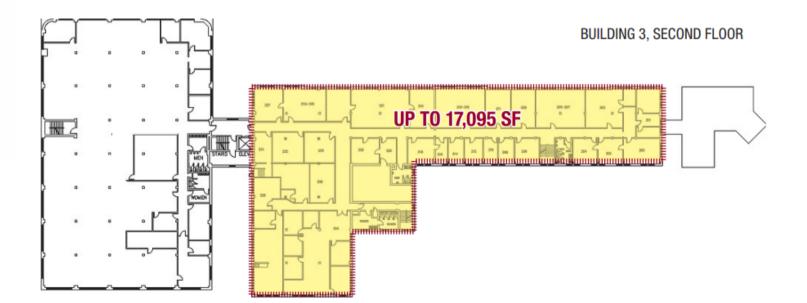

### SQUARE FOOTAGE

8,923 SF - 17,095 SF Available

# WEST END BUSINESS CENTER

801-803 West Ave, Rochester, NY 14611

) BUCKINGHAM PROPERTIES

**BUILDING 3, FIRST FLOOR**