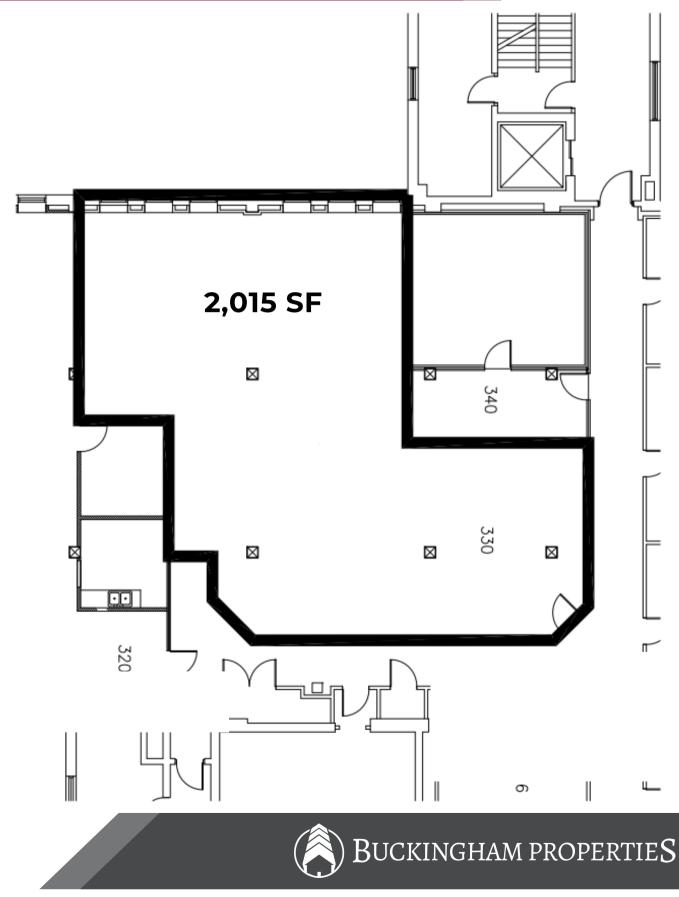

## SQUARE FOOTAGE

2,015 SF

### ABOUT THE SPACE

This affordable commercial park on the west side includes 16 buildings of office, light manufacturing and warehouse space. This space features a mostly open floor plan, a kitchenette, a reception area, and ample parking. It is conveniently located close to I-490, I-390, truck routes and the airport. Custom build outs available.