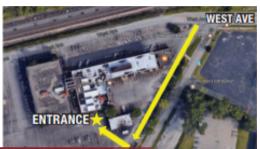

## WEST END BUSINESS CENTER 801-803 West Ave, Rochester, NY 14611

### **ABOUT THE SPACE**

This affordable commercial park on the west side includes 16 buildings of office, light manufacturing and warehouse space. Ample parking is available and it is conveniently located close to I-490, I-390, truck routes and the airport. Custom build outs available.