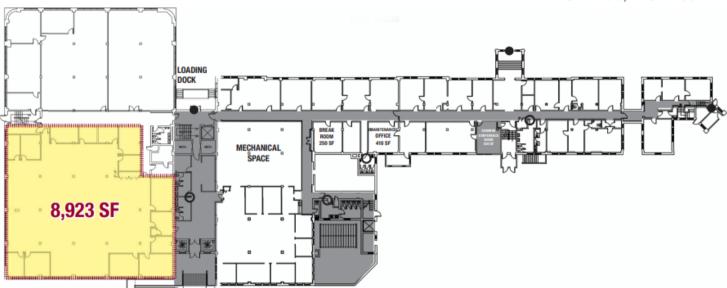

### SQUARE FOOTAGE

8,923 SF - 17,095 SF Available

# WEST END BUSINESS CENTER

801-803 West Ave, Rochester, NY 14611

) BUCKINGHAM PROPERTIES

**BUILDING 3, FIRST FLOOR**