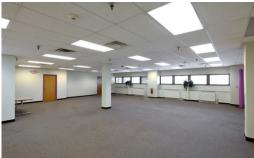

### ABOUT THE SPACE

This affordable commercial park on the west side includes 16 buildings of office, light manufacturing and warehouse space. This space features a mostly open floor plan, a kitchenette, a reception area, and ample parking. It is conveniently located close to I-490, I-390, truck routes and the airport. Custom build outs available.

The available office spaces features a large, open floorplan with conference rooms, private kitchenettes and restrooms. Custom build outs available.