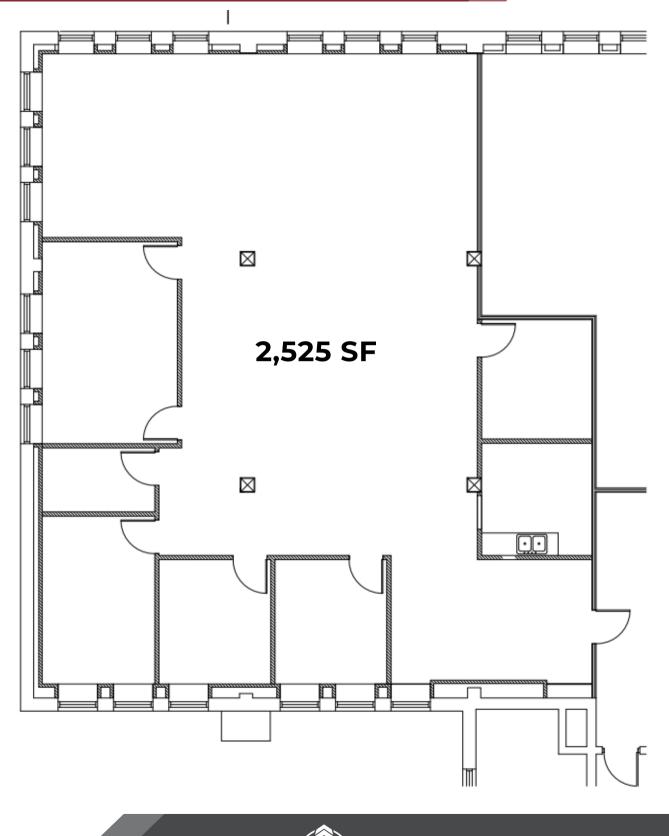

## SQUARE FOOTAGE

2,525 SF

### ABOUT THE SPACE

This affordable commercial park on the west side includes 16 buildings of office, light manufacturing and warehouse space. This space features a mostly open floor plan, a kitchenette, a reception area, and ample parking. It is conveniently located close to I-490, I-390, truck routes and the airport. Custom build outs available.