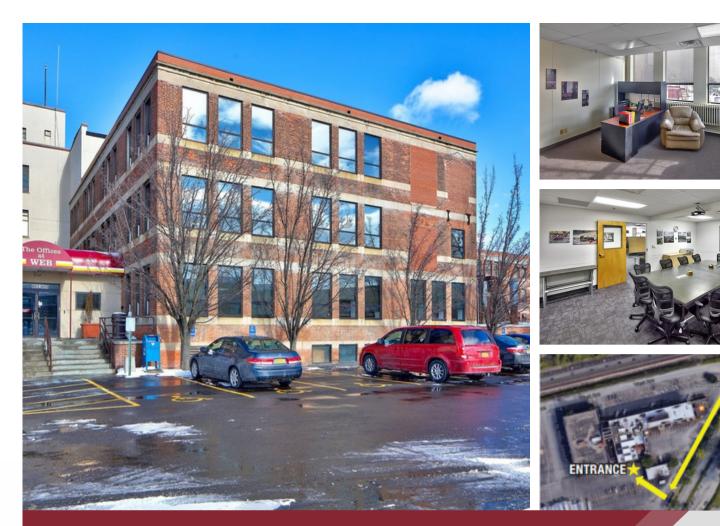

### **ABOUT THE SPACE**

This affordable commercial park on the west side includes 16 buildings of office, light manufacturing and warehouse space. Ample parking is available and it is conveniently located close to I-490, I-390, truck routes and the airport. Custom build outs available.

## WEST END BUSINESS CENTER 801-803 West Ave, Rochester, NY 14611

## **WEST END BUSINESS CENTER** 801-803 West Ave, Rochester, NY 14611

### **ABOUT THE SPACE**

This affordable commercial park on the west side includes 16 buildings of office, light manufacturing and warehouse space. Ample parking is available and it is conveniently located close to I-490, I-390, truck routes and the airport.

# WEST END BUSINESS CENTER

801-803 West Ave, Rochester, NY 14611

) BUCKINGHAM PROPERTIES

**BUILDING 3, FIRST FLOOR**