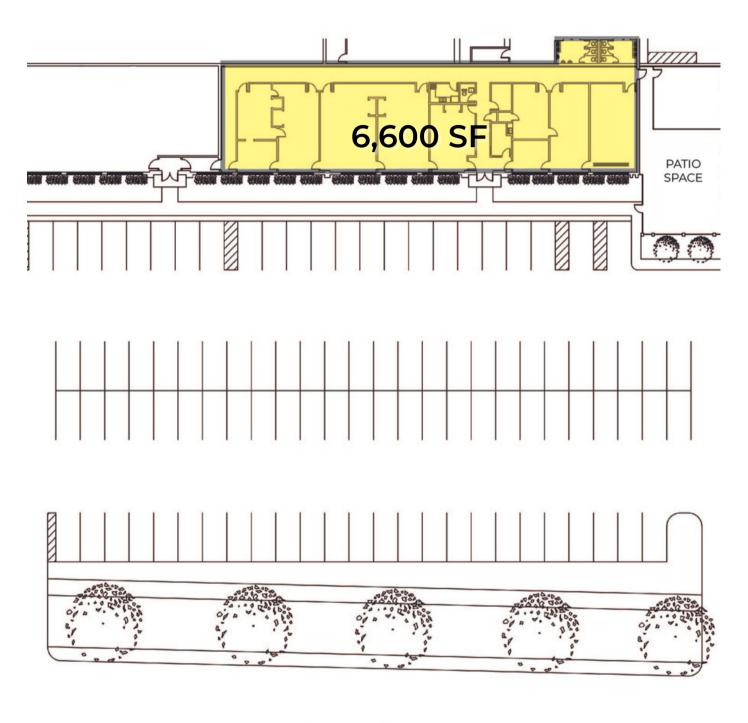

### **SQUARE FOOTAGE**

6,600 SF

#### ABOUT THE SPACE

University Business Center is a highly visible mixed-use complex on the desirable east side of Rochester within the Neighborhood of the Arts. Ample surface parking is available throughout the complex.

The 6,600 SF of available street-visible space is ready for build-out. Outdoor patio adjacent to space.

1042 University Avenue, Rochester, NY 14607

UNIVERSITY AVENUE -