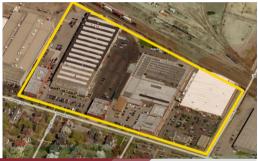

#### **ABOUT THE SPACE**

University Business Center is a highly visible mixed-use complex on the desirable east side of Rochester within the Neighborhood of the Arts. Ample surface parking is available throughout the complex.

#### ABOUT THE SPACE

University Business Center is a highly visible mixed-use complex on the desirable east side of Rochester within the Neighborhood of the Arts. Ample surface parking is available throughout the complex.