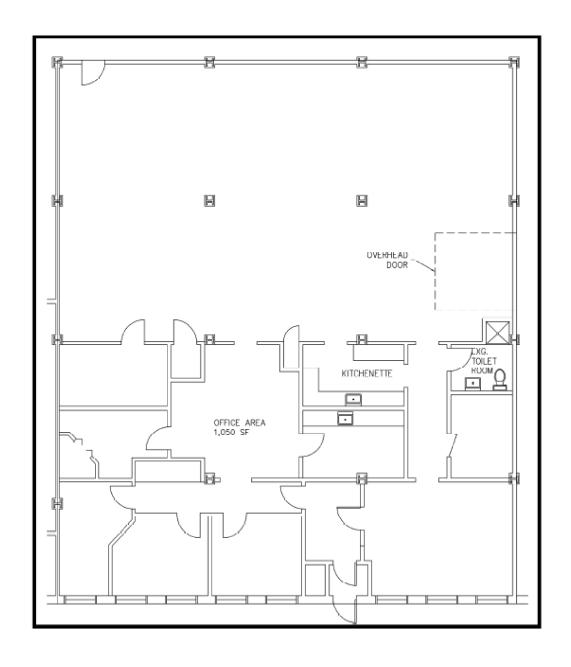

#### **SQUARE FOOTAGE**

4,148-5,811 SF Available

#### **ABOUT THE SPACE**

This beautiful ground level retail suite is ideal for professional services or retail with a large showroom in the front, office space in the back, a private restroom, kitchenette, one grade level door and ample parking onsite. The space is ideally located on University Ave in the beautiful Neighborhood of the Arts (NOTA).

1150 University Ave, Rochester, NY 14607

1042 University Avenue, Rochester, NY 14607