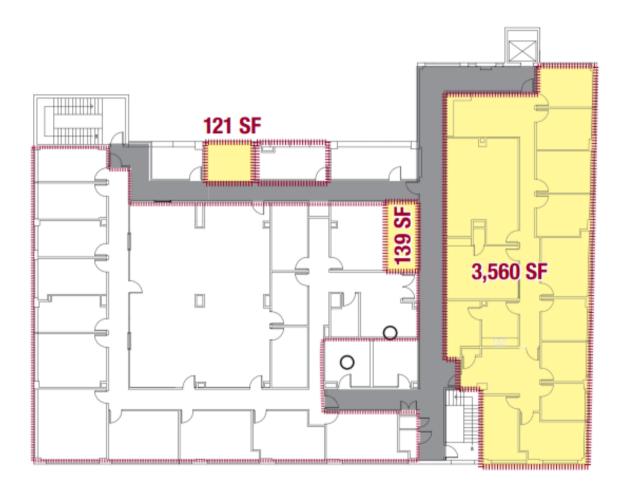

#### **BUILDING 3, SECOND FLOOR**

UNIVERSITY AVENUE

1100 University Avenue, Rochester, NY 14607

#### **SQUARE FOOTAGE**

1,200 SF Available