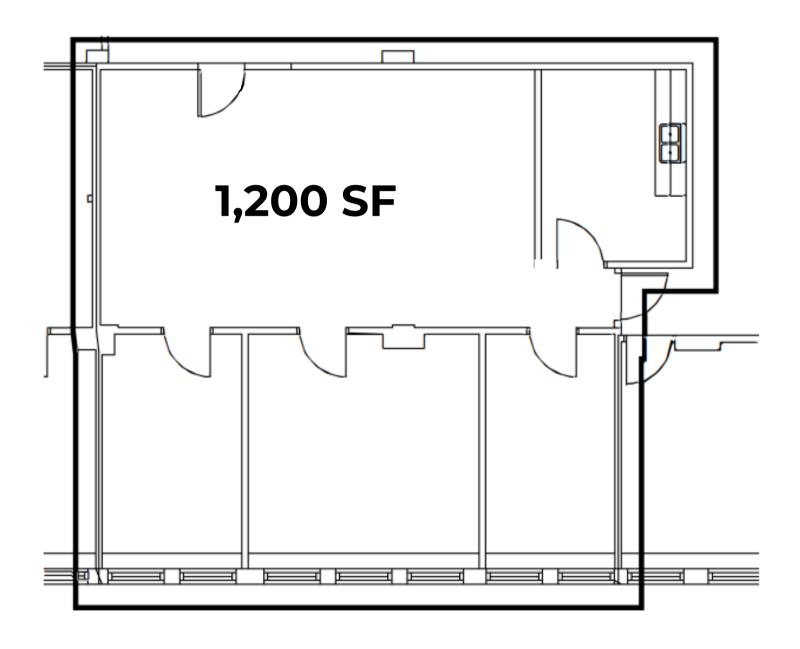

hout the complex.

Our executive suites feature common restrooms and kitchenettes with all utilities except Wi-Fi included.



1100 University Avenue, Rochester, NY 14607

#### **BUILDING 3, SECOND FLOOR**



UNIVERSITY AVENUE









1100 University Avenue, Rochester, NY 14607



#### JARED PETRICHICK

Leasing & Tenant Relations (585) 236-7070 jpetrichick@buckprop.com

#### **SQUARE FOOTAGE**

1,200 SF Available

#### **ABOUT THE SPACE**

University Business Center is a highly visible mixed-use complex on the desirable east side of Rochester within the Neighborhood of the Arts. Ample surface parking is available throughout the complex.

Our executive suites feature common restrooms and kitchenettes with all utilities except Wi-Fi included.



1100 University Avenue, Rochester, NY 14607











1150 University Ave, Rochester, NY 14607



### ADAM BORRELL

Senior Leasing Executive (585) 615-3593 aborrell@buckprop.com

#### **SQUARE FOOTAGE**

4,148-5,811 SF Available

#### **ABOUT THE SPACE**

This beautiful ground level retail suite is ideal for professional services or retail with a large showroom in the front, office space in the back, a private restroom, kitchenette, one grade level door and ample parking onsite. The space is ideally located on University Ave in the beautiful Neighborhood of the Arts (NOTA).



1150 University Ave, Rochester, NY 14607













1042 University Avenue, Rochester, NY 14607



# ADAM BORRELL (585) 287-5861

Leasing & Tenant Relations

aborrell@buckprop.com

### **SQUARE FOOTAGE**

6,600 SF

#### ABOUT THE SPACE

University Business C